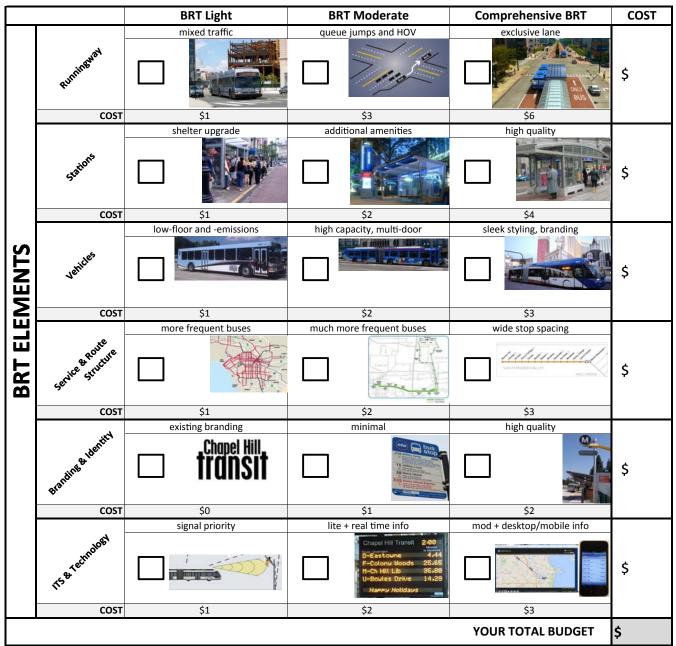

## **Bus Rapid Transit Activity**

How would you design BRT in the North-South Corridor?

INSTRUCTIONS: BRT is classified into Light, Moderate, Comprehensive based on its elements/features/investments. You can demonstrate your preferences by how much you would spend on an element. For this exercise, the maximum budget is \$12. Check your preferred option for each of the six BRT elements. Write the cost of your preferred option in the far right column. Then add the numbers in the right column to calculate your project budget.

Did you exceed \$12? Go back and adjust some of your choices. Are you under \$12? Nice work!