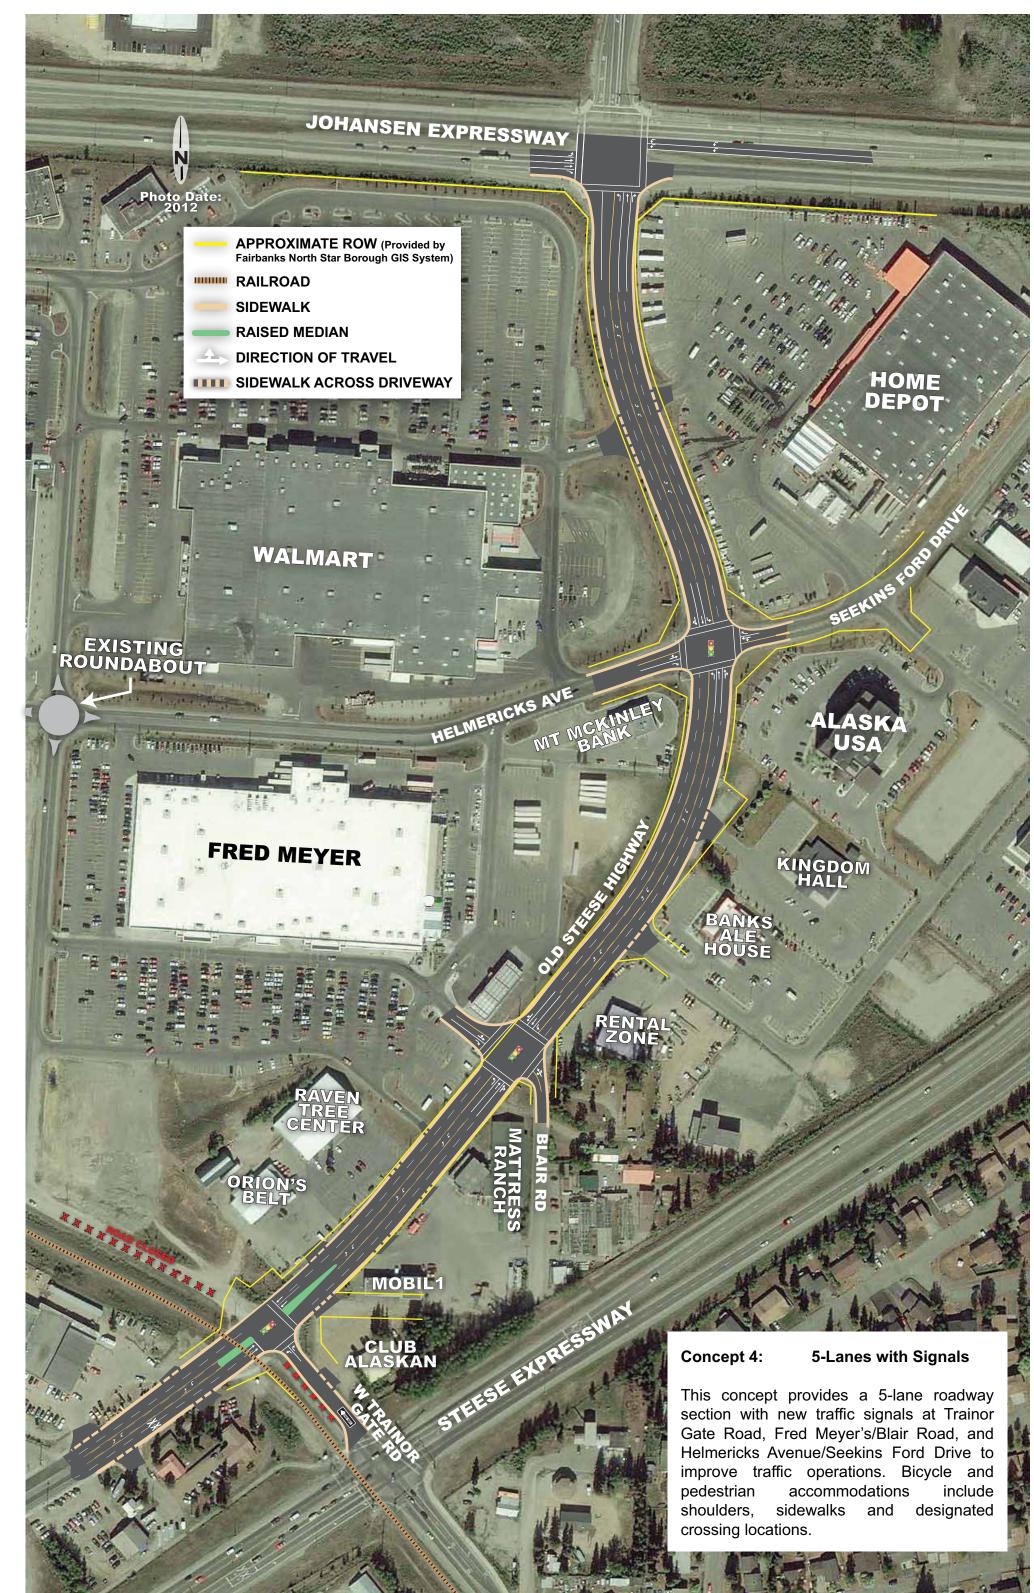

MOBIL

LUB Skan

minim

STEESE EXPRESSIVAY

This concept provides a 5-lane roadway section with new roundabouts at Trainor Gate Road, Fred Meyer's/Blair Road, and Helmericks Avenue/Seekins Ford Drive to improve traffic operations. Bicycle and pedestrian accommodations include shoulders, sidewalks and designated crossing locations.