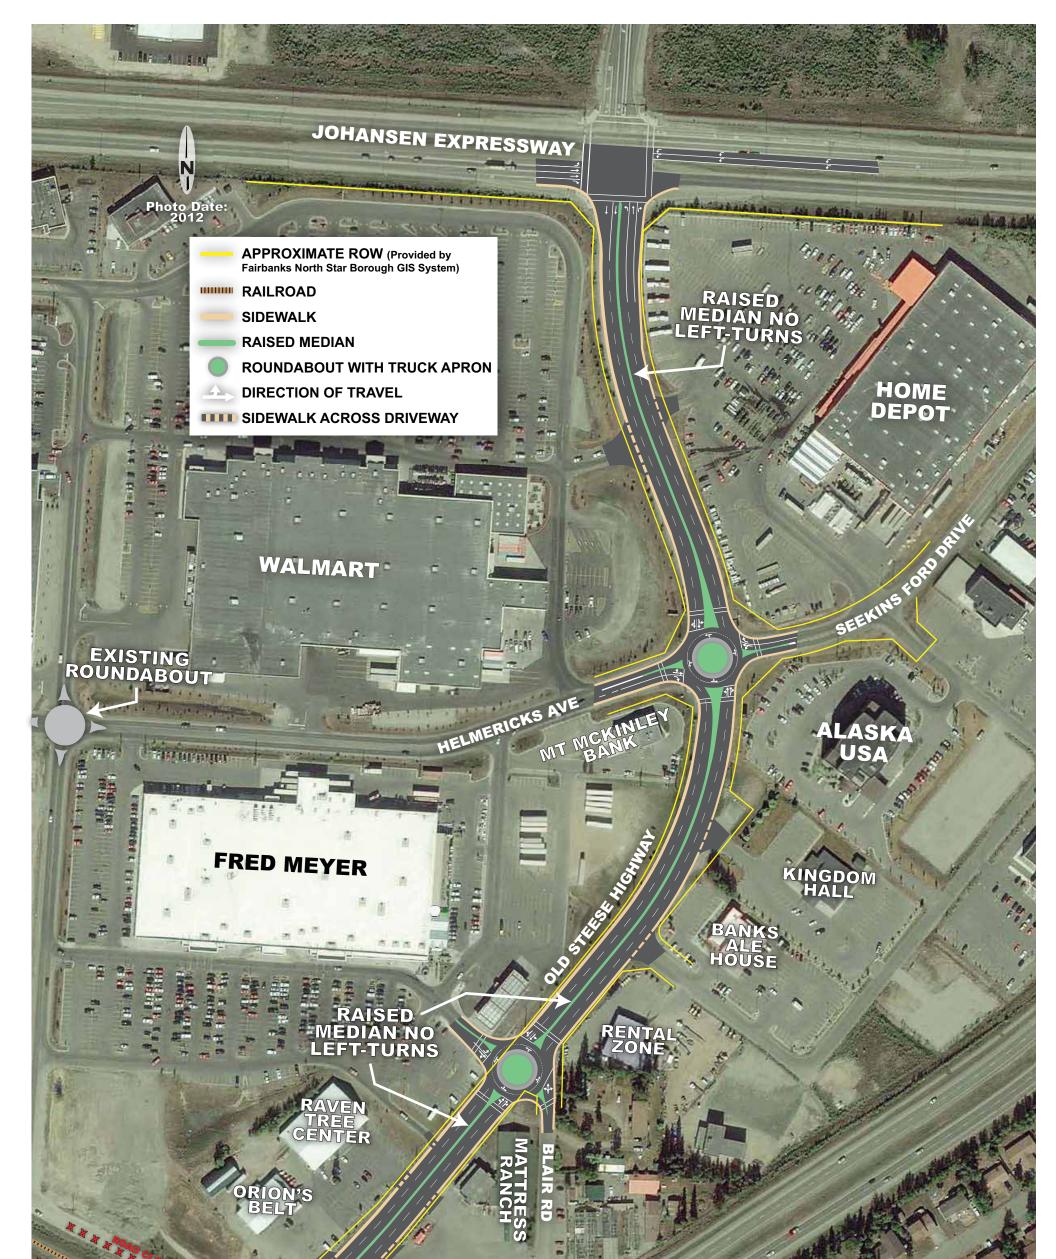

## Concept 3: 4-Lanes with Roundabouts

This concept provides a 4-lane roadway section with a raised median (preventing left turns) and roundabouts at Trainor Gate Road, Fred Meyer's/Blair Road, and Helmericks Avenue/Seekins Ford Drive. Bicycle and pedestrian accommodations include shoulders, sidewalks and designated crossing locations.