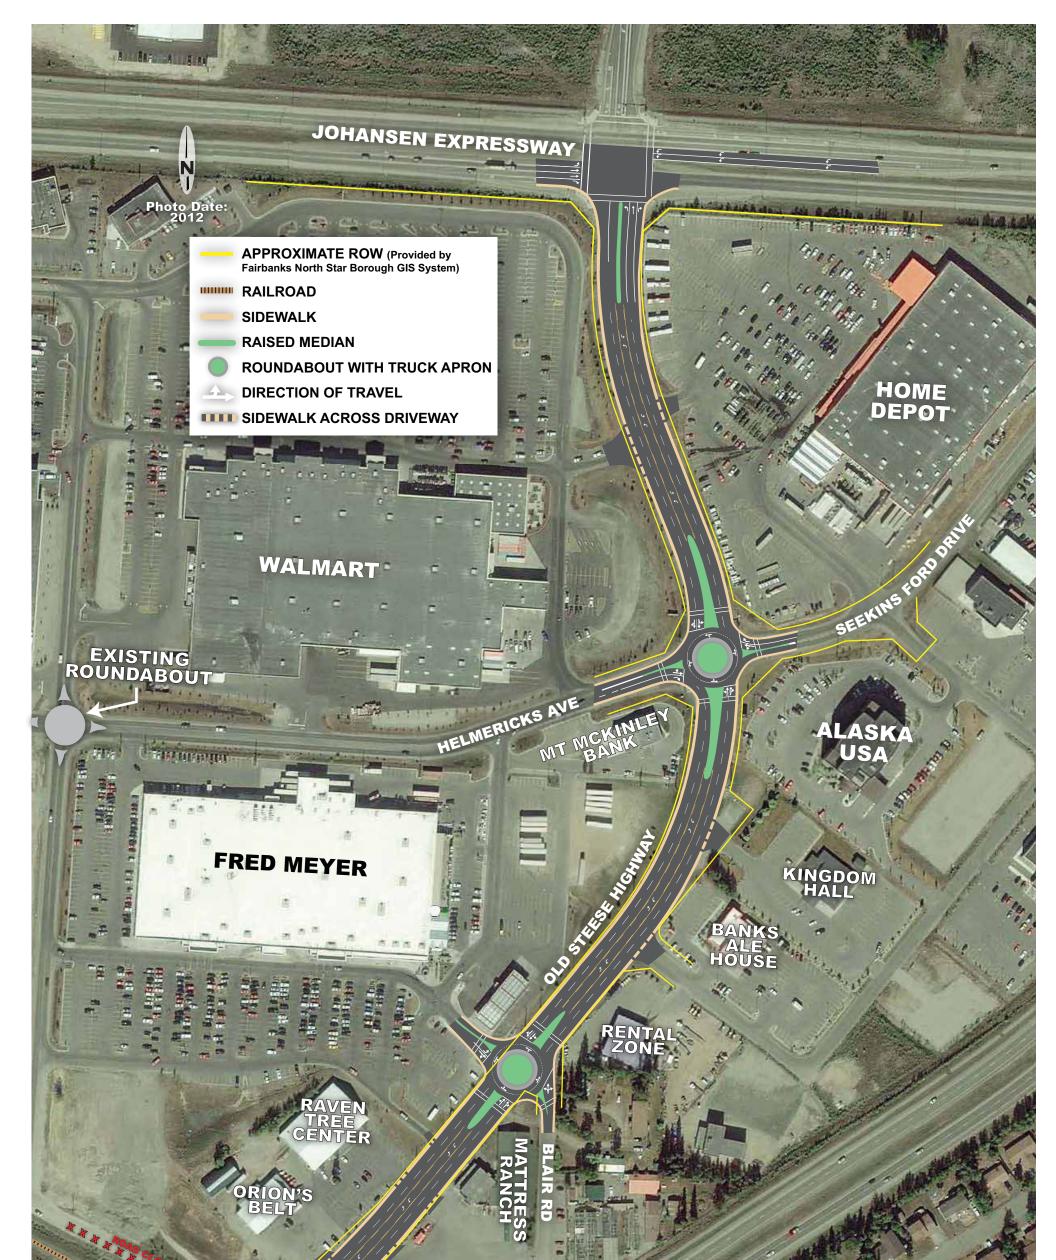

## Concept 3: 4-Lanes with Roundabouts

This concept provides a 4-lane roadway section with a raised median (preventing left turns) and roundabouts at Trainor Gate Road, Fred Meyer's/Blair Road, and Helmericks Avenue/Seekins Ford Drive. Bicycle and pedestrian accommodations include shoulders, sidewalks and designated crossing locations.