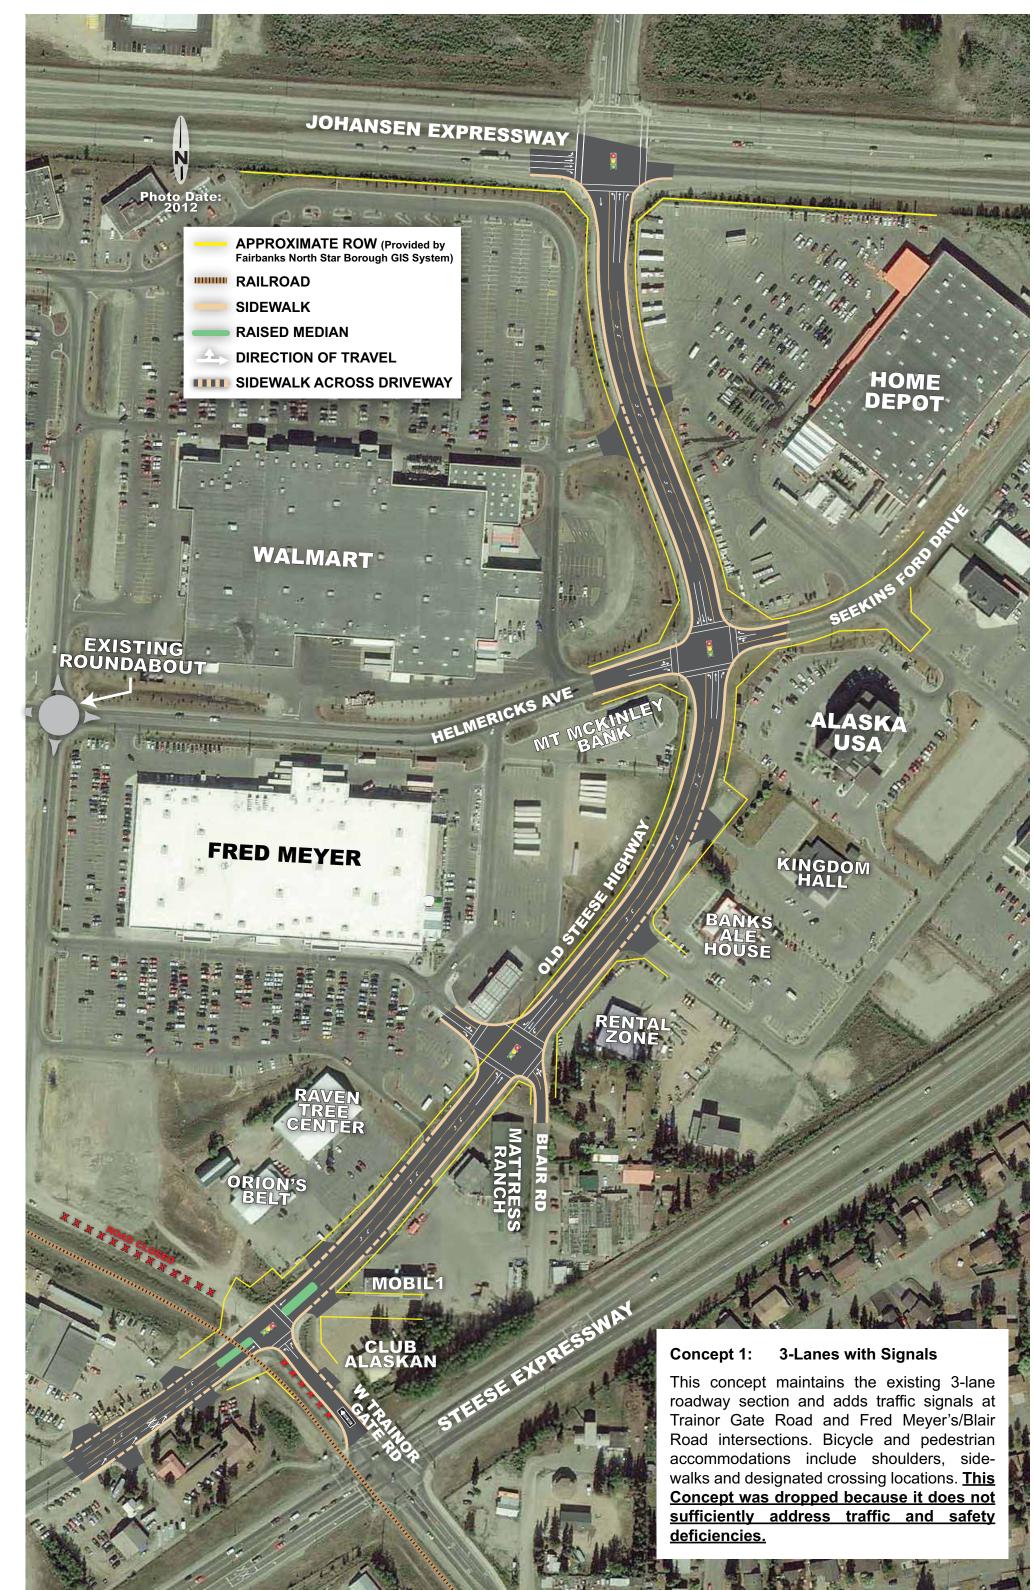

MOBIL

.UB Skan

STEESE EXPRESSWAY

## Concept 3: 4-Lanes with Roundabouts

This concept provides a 4-lane roadway section with a raised median (preventing left turns) and roundabouts at Trainor Gate Road, Fred Meyer's/Blair Road, and Helmericks Avenue/Seekins Ford Drive. Bicycle and pedestrian accommodations include shoulders, sidewalks and designated crossing locations.





MOBIL

LUB Skan

minim

STEESE EXPRESSIVAY



This concept provides a 5-lane roadway section with new roundabouts at Trainor Gate Road, Fred Meyer's/Blair Road, and Helmericks Avenue/Seekins Ford Drive to improve traffic operations. Bicycle and pedestrian accommodations include shoulders, sidewalks and designated crossing locations.