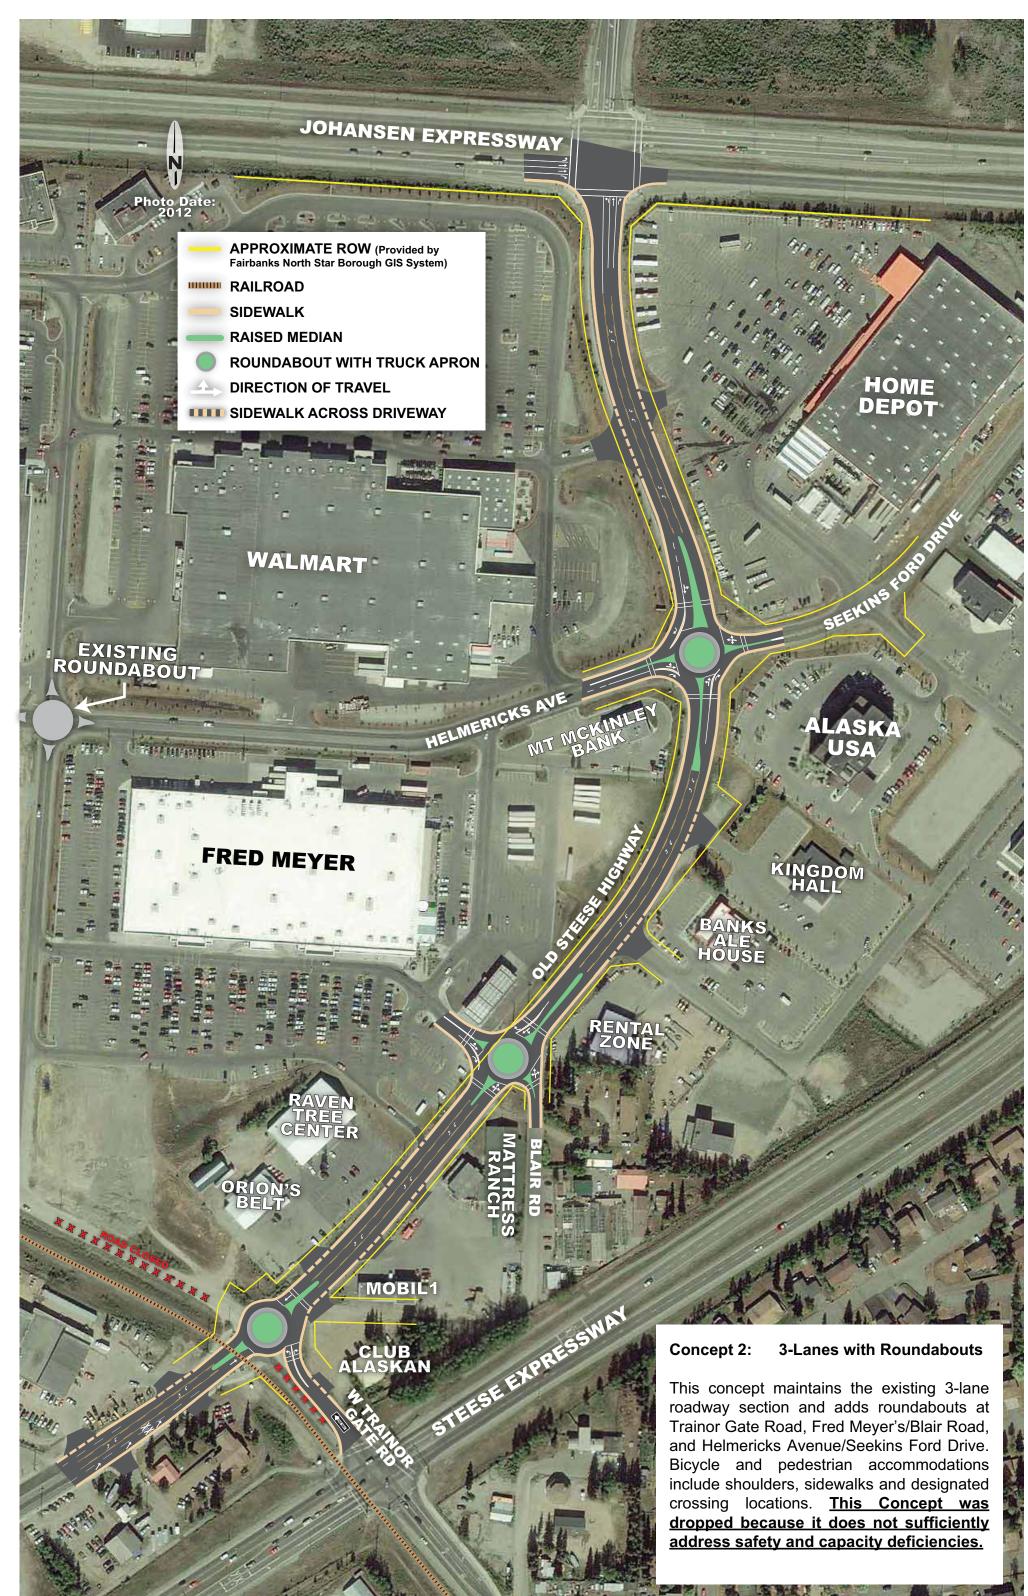

MOBIL

.UB Skan

STEESE EXPRESSWAY

## Concept 3: 4-Lanes with Roundabouts

This concept provides a 4-lane roadway section with a raised median (preventing left turns) and roundabouts at Trainor Gate Road, Fred Meyer's/Blair Road, and Helmericks Avenue/Seekins Ford Drive. Bicycle and pedestrian accommodations include shoulders, sidewalks and designated crossing locations.





MOBIL

LUB Skan

minim

STEESE EXPRESSIVAY



This concept provides a 5-lane roadway section with new roundabouts at Trainor Gate Road, Fred Meyer's/Blair Road, and Helmericks Avenue/Seekins Ford Drive to improve traffic operations. Bicycle and pedestrian accommodations include shoulders, sidewalks and designated crossing locations.