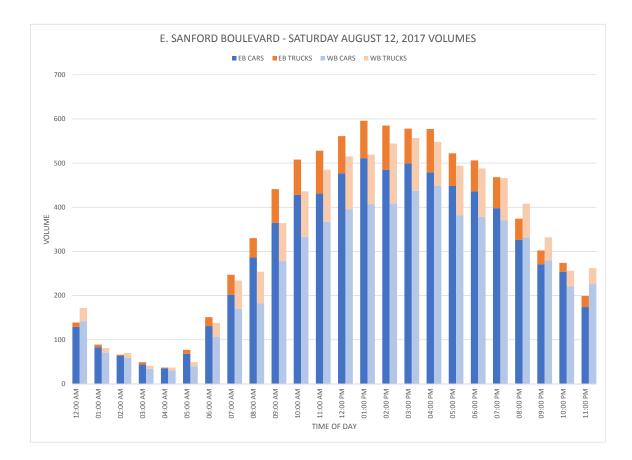

| 6      |        | 3      | 1      |        |        |        |         | 31            |           |
| PM Peak        | 13:00 | 17:00    | 12:00  | 12:00 | 12:00  | 18:00  | 15:00  | 14:00  | 17:00  | 16:00  |        |        |         | 17:00         |           |
| Vol.           | 25    | 446      | 93     | 7     | 15     | 7      | 1      | 5      | 2      | 1      |        |        |         | 46            |           |
| Grand<br>Total | 922   | 26757    | 4806   | 256   | 691    | 260    | 9      | 145    | 26     | 3      | 1      | 0      | 0       | 2179          | 36055     |
| Percent        | 2.6%  | 74.2%    | 13.3%  | 0.7%  | 1.9%   | 0.7%   | 0.0%   | 0.4%   | 0.1%   | 0.0%   | 0.0%   | 0.0%   | 0.0%    | 6.0%          |           |

# DRAFT Volume Comparison Graphs













#### i.80 BROWNFIELD OPPORTUNITY AREA DRAFT NOMINATION





















# DRAFT 1918 Sanborn Maps

















## 1932 Sanborn Maps











and the second second



# DRAFT 1932-1950 Sanborn Maps

(592) MT. VERNON, N.Y.

#### PASTE OVER ORIGINAL REPORT

Population.-67,362 Prevailing Winds .- West and Northwest. Paving.-76 miles of paved streets. Grades.-As shown.

#### NEW REPORT, NOVEMBER, 1946

#### FIRE DEPARTMENT

1 chief, fully paid, 1 deputy chief, fully paid, 2 assis-tant chiefs, 64 men, fully paid and 485 volunteers. 7 stations.

pressure system. Water flows by gravity through a 30" main from Hillview Reservoir, capacity 14,000,000 gallons, of the New York City apply. If miles west of the City Limits of ML veron. Connections are made to the Boro, of Bronx, Pe