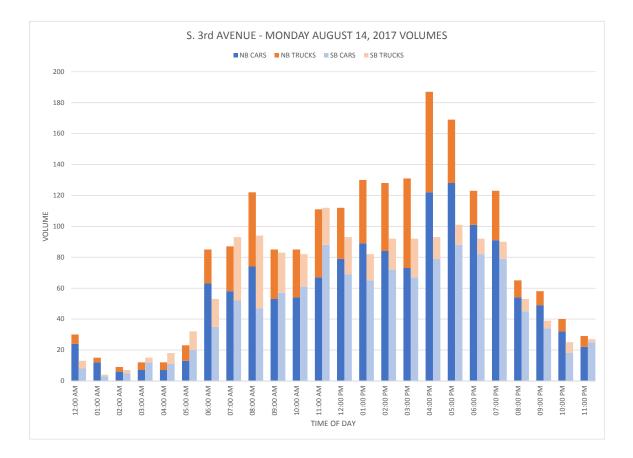

|           |
| PM Peak        | 13:00 | 17:00    | 12:00  | 12:00 | 12:00  | 18:00  | 15:00  | 14:00  | 17:00  | 16:00  |        |        |         | 17:00         |           |
| Vol.           | 25    | 446      | 93     | 7     | 15     | 7      | 1      | 5      | 2      | 1      |        |        |         | 46            |           |
| Grand<br>Total | 922   | 26757    | 4806   | 256   | 691    | 260    | 9      | 145    | 26     | 3      | 1      | 0      | 0       | 2179          | 36055     |
| Percent        | 2.6%  | 74.2%    | 13.3%  | 0.7%  | 1.9%   | 0.7%   | 0.0%   | 0.4%   | 0.1%   | 0.0%   | 0.0%   | 0.0%   | 0.0%    | 6.0%          |           |

# DRAFT Volume Comparison Graphs













#### i.80 BROWNFIELD OPPORTUNITY AREA DRAFT NOMINATION





















# DRAFT 1918 Sanborn Maps

















## 1932 Sanborn Maps











and the second second



# DRAFT 1932-1950 Sanborn Maps

(592) MT. VERNON, N.Y.

#### PASTE OVER ORIGINAL REPORT

Population.-67,362 Prevailing Winds .- West and Northwest. Paving.-76 miles of paved streets. Grades.-As shown.

#### NEW REPORT, NOVEMBER, 1946

#### FIRE DEPARTMENT

1 chief, fully paid, 1 deputy chief, fully paid, 2 assis-tant chiefs, 64 men, fully paid and 485 volunteers. 7 stations.

pressure system. Water flows by gravity through a 30" main from Hillview Reservoir, capacity 14,000,000 gallons, of the New York City apply. If miles west of the City Limits of ML veron. Connections are made to the Boro, of Bronx, Pelham Heights and Kensico Supply main on Bronx River Road, through which small auxili