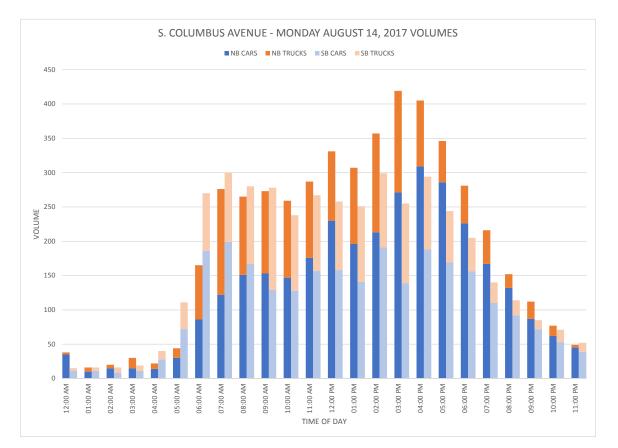

| 31            |           |
| PM Peak        | 13:00 | 17:00    | 12:00  | 12:00 | 12:00  | 18:00  | 15:00  | 14:00  | 17:00  | 16:00  |        |        |         | 17:00         |           |
| Vol.           | 25    | 446      | 93     | 7     | 15     | 7      | 1      | 5      | 2      | 1      |        |        |         | 46            |           |
| Grand<br>Total | 922   | 26757    | 4806   | 256   | 691    | 260    | 9      | 145    | 26     | 3      | 1      | 0      | 0       | 2179          | 36055     |
| Percent        | 2.6%  | 74.2%    | 13.3%  | 0.7%  | 1.9%   | 0.7%   | 0.0%   | 0.4%   | 0.1%   | 0.0%   | 0.0%   | 0.0%   | 0.0%    | 6.0%          |           |

# DRAFT Volume Comparison Graphs













#### i.80 BROWNFIELD OPPORTUNITY AREA DRAFT NOMINATION





















# DRAFT 1918 Sanborn Maps

















## 1932 Sanborn Maps











and the second second



# DRAFT 1932-1950 Sanborn Maps

(592) MT. VERNON, N.Y.

#### PASTE OVER ORIGINAL REPORT

Population.-67,362 Prevailing Winds .- West and Northwest. Paving.-76 miles of paved streets. Grades.-As shown.

#### NEW REPORT, NOVEMBER, 1946

#### FIRE DEPARTMENT

1 chief, fully paid, 1 deputy chief, fully paid, 2 assis-tant chiefs, 64 men, fully paid and 485 volunteers. 7 stations.

pressure system. Water flows by gravity through a 30" main from Hillview Reservoir, capacity 14,000,000 gallons, of the New York City apply. If miles west of the City Limits of ML veron. Connections are made to the Boro, of Bronx, Pelham Heights and Kensico Supply main on Bronx River Road, through whic