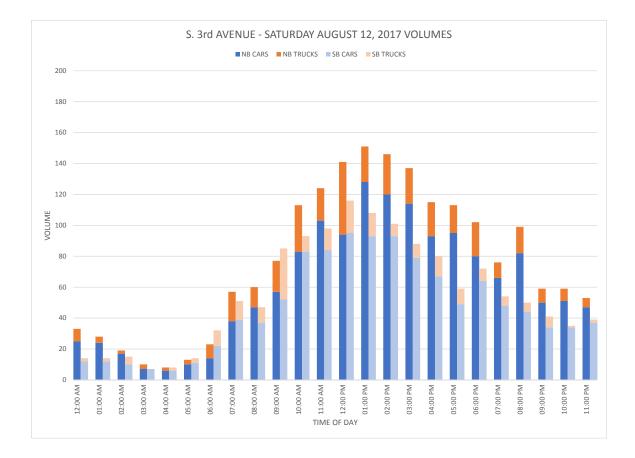

|           |
| PM Peak        | 13:00 | 17:00    | 12:00  | 12:00 | 12:00  | 18:00  | 15:00  | 14:00  | 17:00  | 16:00  |        |        |         | 17:00         |           |
| Vol.           | 25    | 446      | 93     | 7     | 15     | 7      | 1      | 5      | 2      | 1      |        |        |         | 46            |           |
| Grand<br>Total | 922   | 26757    | 4806   | 256   | 691    | 260    | 9      | 145    | 26     | 3      | 1      | 0      | 0       | 2179          | 36055     |
| Percent        | 2.6%  | 74.2%    | 13.3%  | 0.7%  | 1.9%   | 0.7%   | 0.0%   | 0.4%   | 0.1%   | 0.0%   | 0.0%   | 0.0%   | 0.0%    | 6.0%          |           |

# DRAFT Volume Comparison Graphs













#### i.80 BROWNFIELD OPPORTUNITY AREA DRAFT NOMINATION





















# DRAFT 1918 Sanborn Maps

















## 1932 Sanborn Maps











and the second second



# DRAFT 1932-1950 Sanborn Maps

(592) MT. VERNON, N.Y.

#### PASTE OVER ORIGINAL REPORT

Population.-67,362 Prevailing Winds .- West and Northwest. Paving.-76 miles of paved streets. Grades.-As shown.

#### NEW REPORT, NOVEMBER, 1946

#### FIRE DEPARTMENT

1 chief, fully paid, 1 deputy chief, fully paid, 2 assis-tant chiefs, 64 men, fully paid and 485 volunteers. 7 stations.

pressure system. Water flows by gravity through a 30" main from Hillview Reservoir, capacity 14,000,000 gallons, of the New York City apply. If miles west of the City Limits of ML veron. Connections are made to the Boro, of Bronx, Pelham Heights and Kensico Supply main on Bronx River Road, through which small au