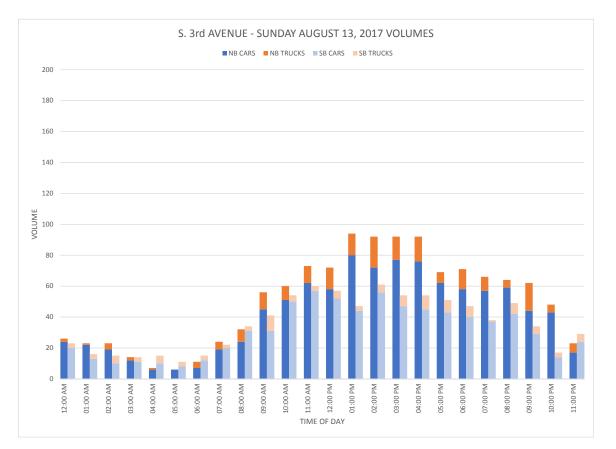

|           |
| PM Peak        | 13:00 | 17:00    | 12:00  | 12:00 | 12:00  | 18:00  | 15:00  | 14:00  | 17:00  | 16:00  |        |        |         | 17:00         |           |
| Vol.           | 25    | 446      | 93     | 7     | 15     | 7      | 1      | 5      | 2      | 1      |        |        |         | 46            |           |
| Grand<br>Total | 922   | 26757    | 4806   | 256   | 691    | 260    | 9      | 145    | 26     | 3      | 1      | 0      | 0       | 2179          | 36055     |
| Percent        | 2.6%  | 74.2%    | 13.3%  | 0.7%  | 1.9%   | 0.7%   | 0.0%   | 0.4%   | 0.1%   | 0.0%   | 0.0%   | 0.0%   | 0.0%    | 6.0%          |           |

# DRAFT Volume Comparison Graphs













#### i.80 BROWNFIELD OPPORTUNITY AREA DRAFT NOMINATION





















# DRAFT 1918 Sanborn Maps

















## 1932 Sanborn Maps











and the second second



# DRAFT 1932-1950 Sanborn Maps

(592) MT. VERNON, N.Y.

#### PASTE OVER ORIGINAL REPORT

Population.-67,362 Prevailing Winds .- West and Northwest. Paving.-76 miles of paved streets. Grades.-As shown.

#### NEW REPORT, NOVEMBER, 1946

#### FIRE DEPARTMENT

1 chief, fully paid, 1 deputy chief, fully paid, 2 assis-tant chiefs, 64 men, fully paid and 485 volunteers. 7 stations.

pressure system. Water flows by gravity through a 30" main from Hillview Reservoir, capacity 14,000,000 gallons, of the New York City apply. If miles west of the City Limits of ML veron. Connections are made to the Boro, of Bronx, Pelham Heights and Kensico Supply main on Bronx River Road, through which small auxi