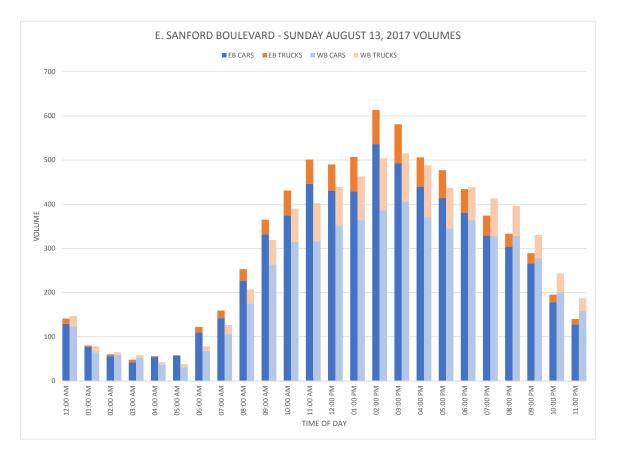

| 6      |        | 3      | 1      |        |        |        |         | 31            |           |
| PM Peak        | 13:00 | 17:00    | 12:00  | 12:00 | 12:00  | 18:00  | 15:00  | 14:00  | 17:00  | 16:00  |        |        |         | 17:00         |           |
| Vol.           | 25    | 446      | 93     | 7     | 15     | 7      | 1      | 5      | 2      | 1      |        |        |         | 46            |           |
| Grand<br>Total | 922   | 26757    | 4806   | 256   | 691    | 260    | 9      | 145    | 26     | 3      | 1      | 0      | 0       | 2179          | 36055     |
| Percent        | 2.6%  | 74.2%    | 13.3%  | 0.7%  | 1.9%   | 0.7%   | 0.0%   | 0.4%   | 0.1%   | 0.0%   | 0.0%   | 0.0%   | 0.0%    | 6.0%          |           |

# DRAFT Volume Comparison Graphs













#### i.80 BROWNFIELD OPPORTUNITY AREA DRAFT NOMINATION





















# DRAFT 1918 Sanborn Maps

















## 1932 Sanborn Maps











and the second second



# DRAFT 1932-1950 Sanborn Maps

(592) MT. VERNON, N.Y.

#### PASTE OVER ORIGINAL REPORT

Population.-67,362 Prevailing Winds .- West and Northwest. Paving.-76 miles of paved streets. Grades.-As shown.

#### NEW REPORT, NOVEMBER, 1946

#### FIRE DEPARTMENT

1 chief, fully paid, 1 deputy chief, fully paid, 2 assis-tant chiefs, 64 men, fully paid and 485 volunteers. 7 stations.

pressure system. Water flows by gravity through a 30" main from Hillview Reservoir, capacity 14,000,000 gallons, of the New York City apply. If miles west of the City Limits of ML veron. Connections are made to the Boro, of Bronx, Pelh