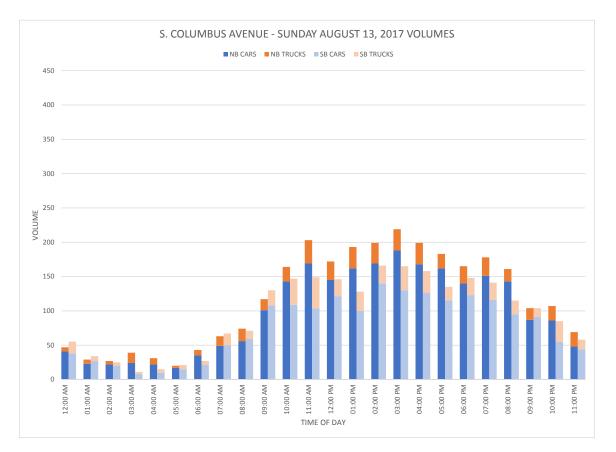

|        | 3      | 1      |        |        |        |         | 31            |           |
| PM Peak        | 13:00 | 17:00    | 12:00  | 12:00 | 12:00  | 18:00  | 15:00  | 14:00  | 17:00  | 16:00  |        |        |         | 17:00         |           |
| Vol.           | 25    | 446      | 93     | 7     | 15     | 7      | 1      | 5      | 2      | 1      |        |        |         | 46            |           |
| Grand<br>Total | 922   | 26757    | 4806   | 256   | 691    | 260    | 9      | 145    | 26     | 3      | 1      | 0      | 0       | 2179          | 36055     |
| Percent        | 2.6%  | 74.2%    | 13.3%  | 0.7%  | 1.9%   | 0.7%   | 0.0%   | 0.4%   | 0.1%   | 0.0%   | 0.0%   | 0.0%   | 0.0%    | 6.0%          |           |

# DRAFT Volume Comparison Graphs













#### i.80 BROWNFIELD OPPORTUNITY AREA DRAFT NOMINATION





















# DRAFT 1918 Sanborn Maps

















## 1932 Sanborn Maps











and the second second



# DRAFT 1932-1950 Sanborn Maps

(592) MT. VERNON, N.Y.

#### PASTE OVER ORIGINAL REPORT

Population.-67,362 Prevailing Winds .- West and Northwest. Paving.-76 miles of paved streets. Grades.-As shown.

#### NEW REPORT, NOVEMBER, 1946

#### FIRE DEPARTMENT

1 chief, fully paid, 1 deputy chief, fully paid, 2 assis-tant chiefs, 64 men, fully paid and 485 volunteers. 7 stations.

pressure system. Water flows by gravity through a 30" main from Hillview Reservoir, capacity 14,000,000 gallons, of the New York City apply. If miles west of the City Limits of ML veron. Connections are made to the Boro, of Bronx, Pelham Heigh