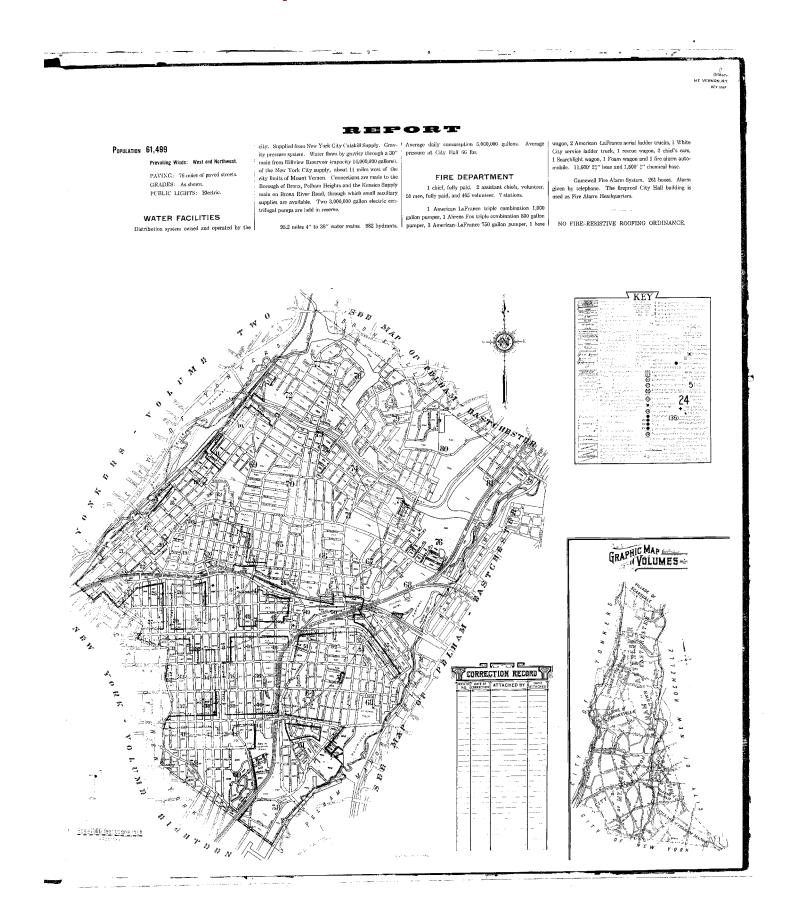

2:00 | 12:00  | 18:00  | 15:00  | 14:00  | 17:00  | 16:00  |        |        |         | 17:00         |           |
| Vol.           | 25    | 446      | 93     | 7     | 15     | 7      | 1      | 5      | 2      | 1      |        |        |         | 46            |           |
| Grand<br>Total | 922   | 26757    | 4806   | 256   | 691    | 260    | 9      | 145    | 26     | 3      | 1      | 0      | 0       | 2179          | 36055     |
| Percent        | 2.6%  | 74.2%    | 13.3%  | 0.7%  | 1.9%   | 0.7%   | 0.0%   | 0.4%   | 0.1%   | 0.0%   | 0.0%   | 0.0%   | 0.0%    | 6.0%          |           |

# DRAFT Volume Comparison Graphs













#### i.80 BROWNFIELD OPPORTUNITY AREA DRAFT NOMINATION





















# DRAFT 1918 Sanborn Maps

















## 1932 Sanborn Maps











and the second second



# DRAFT 1932-1950 Sanborn Maps

(592) MT. VERNON, N.Y.

#### PASTE OVER ORIGINAL REPORT

Population.-67,362 Prevailing Winds .- West and Northwest. Paving.-76 miles of paved streets. Grades.-As shown.

#### NEW REPORT, NOVEMBER, 1946

#### FIRE DEPARTMENT

1 chief, fully paid, 1 deputy chief, fully paid, 2 assis-tant chiefs, 64 men, fully paid and 485 volunteers. 7 stations.

pressure system. Water flows by gravity through a 30" main from Hillview Reservoir, capacity 14,000,000 gallons, of the New York City apply. If miles west of the City Limits of ML veron. Connections are made to the Boro, of Bronx, Pelham Heights and Kensico Supply main on Bronx River Road, through which small auxiliary supplies are available. Two 3,000,000 gallon electric centrifugal