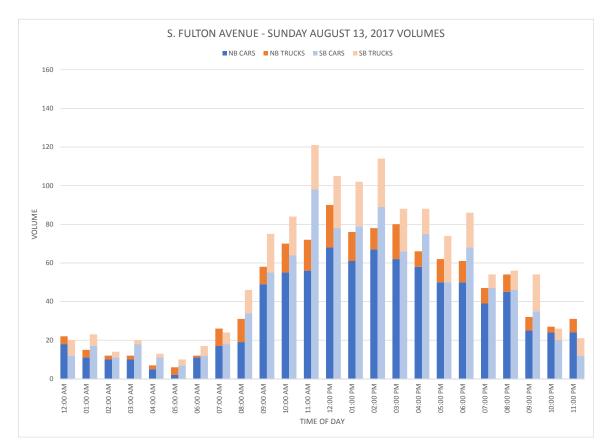

| 31            |           |
| PM Peak        | 13:00 | 17:00    | 12:00  | 12:00 | 12:00  | 18:00  | 15:00  | 14:00  | 17:00  | 16:00  |        |        |         | 17:00         |           |
| Vol.           | 25    | 446      | 93     | 7     | 15     | 7      | 1      | 5      | 2      | 1      |        |        |         | 46            |           |
| Grand<br>Total | 922   | 26757    | 4806   | 256   | 691    | 260    | 9      | 145    | 26     | 3      | 1      | 0      | 0       | 2179          | 36055     |
| Percent        | 2.6%  | 74.2%    | 13.3%  | 0.7%  | 1.9%   | 0.7%   | 0.0%   | 0.4%   | 0.1%   | 0.0%   | 0.0%   | 0.0%   | 0.0%    | 6.0%          |           |

# DRAFT Volume Comparison Graphs













#### i.80 BROWNFIELD OPPORTUNITY AREA DRAFT NOMINATION





















# DRAFT 1918 Sanborn Maps

















## 1932 Sanborn Maps











and the second second



# DRAFT 1932-1950 Sanborn Maps

(592) MT. VERNON, N.Y.

#### PASTE OVER ORIGINAL REPORT

Population.-67,362 Prevailing Winds .- West and Northwest. Paving.-76 miles of paved streets. Grades.-As shown.

#### NEW REPORT, NOVEMBER, 1946

#### FIRE DEPARTMENT

1 chief, fully paid, 1 deputy chief, fully paid, 2 assis-tant chiefs, 64 men, fully paid and 485 volunteers. 7 stations.

pressure system. Water flows by gravity through a 30" main from Hillview Reservoir, capacity 14,000,000 gallons, of the New York City apply. If miles west of the City Limits of ML veron. Connections are made to the Boro, of Bronx, Pelham Heights and Kensico Supply main on Bronx River Road, through which sm