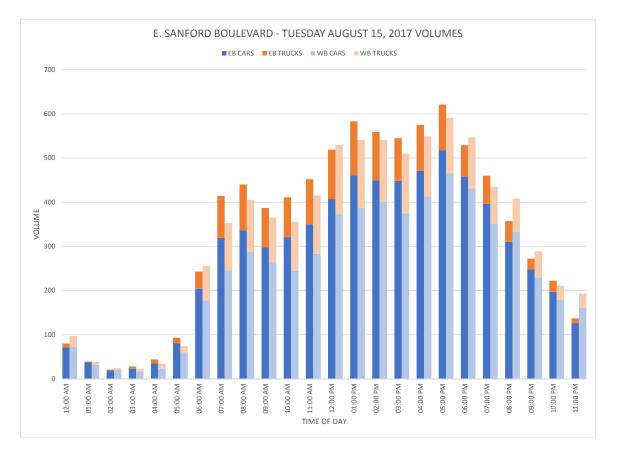

|        | 3      | 1      |        |        |        |         | 31            |           |
| PM Peak        | 13:00 | 17:00    | 12:00  | 12:00 | 12:00  | 18:00  | 15:00  | 14:00  | 17:00  | 16:00  |        |        |         | 17:00         |           |
| Vol.           | 25    | 446      | 93     | 7     | 15     | 7      | 1      | 5      | 2      | 1      |        |        |         | 46            |           |
| Grand<br>Total | 922   | 26757    | 4806   | 256   | 691    | 260    | 9      | 145    | 26     | 3      | 1      | 0      | 0       | 2179          | 36055     |
| Percent        | 2.6%  | 74.2%    | 13.3%  | 0.7%  | 1.9%   | 0.7%   | 0.0%   | 0.4%   | 0.1%   | 0.0%   | 0.0%   | 0.0%   | 0.0%    | 6.0%          |           |

# DRAFT Volume Comparison Graphs













#### i.80 BROWNFIELD OPPORTUNITY AREA DRAFT NOMINATION





















# DRAFT 1918 Sanborn Maps

















## 1932 Sanborn Maps











and the second second



# DRAFT 1932-1950 Sanborn Maps

(592) MT. VERNON, N.Y.

#### PASTE OVER ORIGINAL REPORT

Population.-67,362 Prevailing Winds .- West and Northwest. Paving.-76 miles of paved streets. Grades.-As shown.

#### NEW REPORT, NOVEMBER, 1946

#### FIRE DEPARTMENT

1 chief, fully paid, 1 deputy chief, fully paid, 2 assis-tant chiefs, 64 men, fully paid and 485 volunteers. 7 stations.

pressure system. Water flows by gravity through a 30" main from Hillview Reservoir, capacity 14,000,000 gallons, of the New York City apply. If miles west of the City Limits of ML veron. Connections are made to the Boro, of Bronx, Pelham H