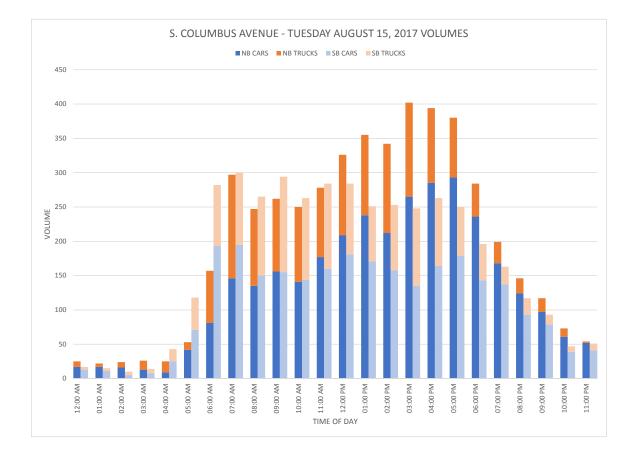

| 31            |           |
| PM Peak        | 13:00 | 17:00    | 12:00  | 12:00 | 12:00  | 18:00  | 15:00  | 14:00  | 17:00  | 16:00  |        |        |         | 17:00         |           |
| Vol.           | 25    | 446      | 93     | 7     | 15     | 7      | 1      | 5      | 2      | 1      |        |        |         | 46            |           |
| Grand<br>Total | 922   | 26757    | 4806   | 256   | 691    | 260    | 9      | 145    | 26     | 3      | 1      | 0      | 0       | 2179          | 36055     |
| Percent        | 2.6%  | 74.2%    | 13.3%  | 0.7%  | 1.9%   | 0.7%   | 0.0%   | 0.4%   | 0.1%   | 0.0%   | 0.0%   | 0.0%   | 0.0%    | 6.0%          |           |

# DRAFT Volume Comparison Graphs













#### i.80 BROWNFIELD OPPORTUNITY AREA DRAFT NOMINATION





















# DRAFT 1918 Sanborn Maps

















## 1932 Sanborn Maps











and the second second



# DRAFT 1932-1950 Sanborn Maps

(592) MT. VERNON, N.Y.

#### PASTE OVER ORIGINAL REPORT

Population.-67,362 Prevailing Winds .- West and Northwest. Paving.-76 miles of paved streets. Grades.-As shown.

#### NEW REPORT, NOVEMBER, 1946

#### FIRE DEPARTMENT

1 chief, fully paid, 1 deputy chief, fully paid, 2 assis-tant chiefs, 64 men, fully paid and 485 volunteers. 7 stations.

pressure system. Water flows by gravity through a 30" main from Hillview Reservoir, capacity 14,000,000 gallons, of the New York City apply. If miles west of the City Limits of ML veron. Connections are made to the Boro, of Bronx, Pelham Heights and Kensico Supply main on Bronx River Road, through wh