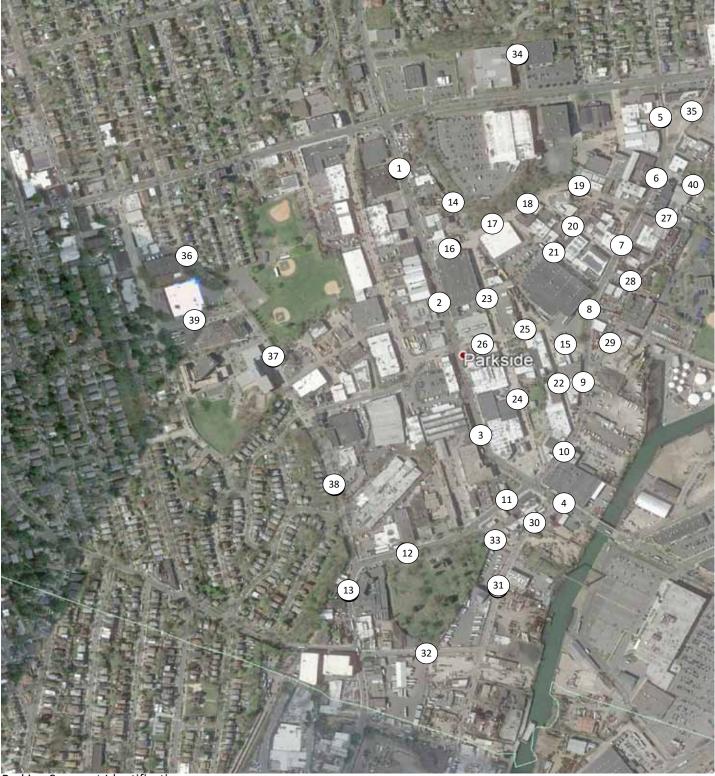

# **Key Sites Inventory**

The following is a list of the key sites identified as either "Good Street Relationship, Contributing" or "Good Street Relationship, Improvements Needed" in the Canal Village neighborhood. This information includes an address or name, number of levels, approximate size, use history, current use, condition of the structure, its key sites designation, and ownership. If a portion of a key building was determined to be worth consideration, that portion has been identified within the key site designation as well. Each potential key building was evaluated based on both the condition of the exterior features and finishes, as well as how well the building addresses the pedestrian realm. It is important to note that interiors were not reviewed as a part of this survey and would require further investigation to determine the full extent to which a building may be suitable for retrofitting as opposed to renovation.