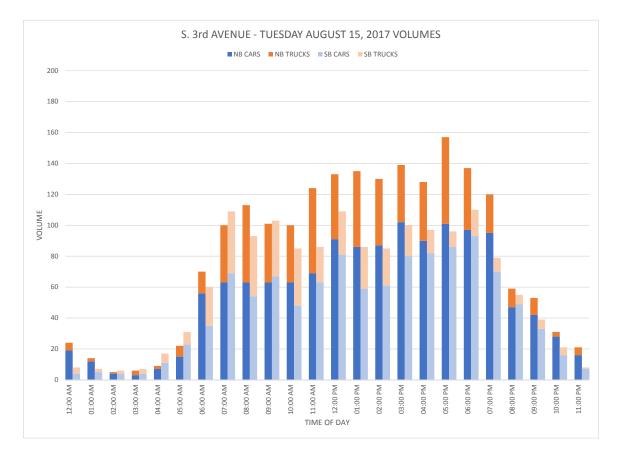

|           |
| PM Peak        | 13:00 | 17:00    | 12:00  | 12:00 | 12:00  | 18:00  | 15:00  | 14:00  | 17:00  | 16:00  |        |        |         | 17:00         |           |
| Vol.           | 25    | 446      | 93     | 7     | 15     | 7      | 1      | 5      | 2      | 1      |        |        |         | 46            |           |
| Grand<br>Total | 922   | 26757    | 4806   | 256   | 691    | 260    | 9      | 145    | 26     | 3      | 1      | 0      | 0       | 2179          | 36055     |
| Percent        | 2.6%  | 74.2%    | 13.3%  | 0.7%  | 1.9%   | 0.7%   | 0.0%   | 0.4%   | 0.1%   | 0.0%   | 0.0%   | 0.0%   | 0.0%    | 6.0%          |           |

# DRAFT Volume Comparison Graphs













#### i.80 BROWNFIELD OPPORTUNITY AREA DRAFT NOMINATION





















# DRAFT 1918 Sanborn Maps

















## 1932 Sanborn Maps











and the second second



# DRAFT 1932-1950 Sanborn Maps

(592) MT. VERNON, N.Y.

#### PASTE OVER ORIGINAL REPORT

Population.-67,362 Prevailing Winds .- West and Northwest. Paving.-76 miles of paved streets. Grades.-As shown.

#### NEW REPORT, NOVEMBER, 1946

#### FIRE DEPARTMENT

1 chief, fully paid, 1 deputy chief, fully paid, 2 assis-tant chiefs, 64 men, fully paid and 485 volunteers. 7 stations.

pressure system. Water flows by gravity through a 30" main from Hillview Reservoir, capacity 14,000,000 gallons, of the New York City apply. If miles west of the City Limits of ML veron. Connections are made to the Boro, of Bronx, Pelham Heights and Kensico Supply main on Bronx River Road, through which small auxiliar