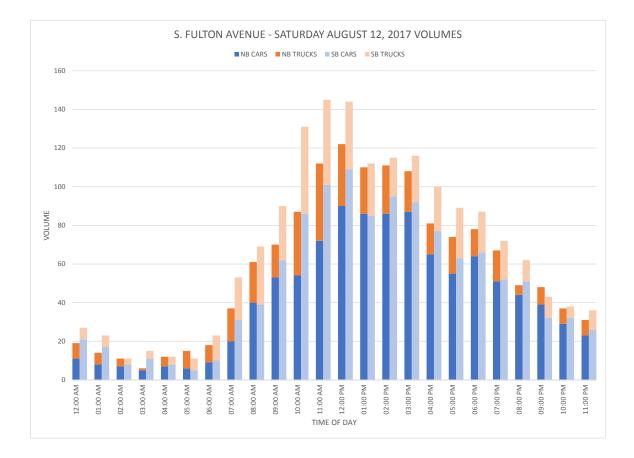

| 31            |           |
| PM Peak        | 13:00 | 17:00    | 12:00  | 12:00 | 12:00  | 18:00  | 15:00  | 14:00  | 17:00  | 16:00  |        |        |         | 17:00         |           |
| Vol.           | 25    | 446      | 93     | 7     | 15     | 7      | 1      | 5      | 2      | 1      |        |        |         | 46            |           |
| Grand<br>Total | 922   | 26757    | 4806   | 256   | 691    | 260    | 9      | 145    | 26     | 3      | 1      | 0      | 0       | 2179          | 36055     |
| Percent        | 2.6%  | 74.2%    | 13.3%  | 0.7%  | 1.9%   | 0.7%   | 0.0%   | 0.4%   | 0.1%   | 0.0%   | 0.0%   | 0.0%   | 0.0%    | 6.0%          |           |

# DRAFT Volume Comparison Graphs













#### i.80 BROWNFIELD OPPORTUNITY AREA DRAFT NOMINATION





















# DRAFT 1918 Sanborn Maps

















## 1932 Sanborn Maps











and the second second



# DRAFT 1932-1950 Sanborn Maps

(592) MT. VERNON, N.Y.

#### PASTE OVER ORIGINAL REPORT

Population.-67,362 Prevailing Winds .- West and Northwest. Paving.-76 miles of paved streets. Grades.-As shown.

#### NEW REPORT, NOVEMBER, 1946

#### FIRE DEPARTMENT

1 chief, fully paid, 1 deputy chief, fully paid, 2 assis-tant chiefs, 64 men, fully paid and 485 volunteers. 7 stations.

pressure system. Water flows by gravity through a 30" main from Hillview Reservoir, capacity 14,000,000 gallons, of the New York City apply. If miles west of the City Limits of ML veron. Connections are made to the Boro, of Bronx, Pelham Heights and Kensico Supply main on Bronx River Road, through which