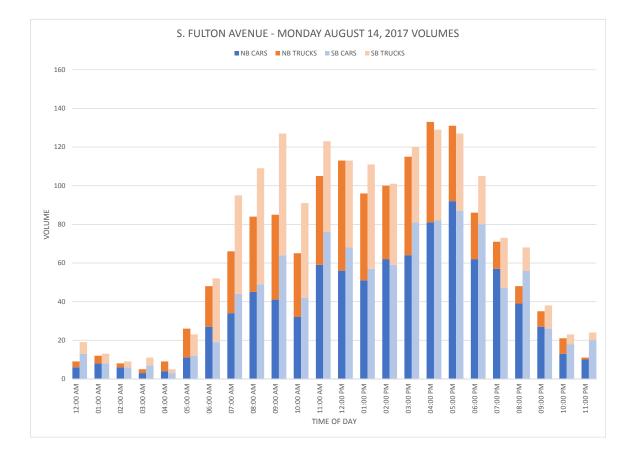

31            |           |
| PM Peak        | 13:00 | 17:00    | 12:00  | 12:00 | 12:00  | 18:00  | 15:00  | 14:00  | 17:00  | 16:00  |        |        |         | 17:00         |           |
| Vol.           | 25    | 446      | 93     | 7     | 15     | 7      | 1      | 5      | 2      | 1      |        |        |         | 46            |           |
| Grand<br>Total | 922   | 26757    | 4806   | 256   | 691    | 260    | 9      | 145    | 26     | 3      | 1      | 0      | 0       | 2179          | 36055     |
| Percent        | 2.6%  | 74.2%    | 13.3%  | 0.7%  | 1.9%   | 0.7%   | 0.0%   | 0.4%   | 0.1%   | 0.0%   | 0.0%   | 0.0%   | 0.0%    | 6.0%          |           |

# DRAFT Volume Comparison Graphs













#### i.80 BROWNFIELD OPPORTUNITY AREA DRAFT NOMINATION





















# DRAFT 1918 Sanborn Maps

















## 1932 Sanborn Maps











and the second second



# DRAFT 1932-1950 Sanborn Maps

(592) MT. VERNON, N.Y.

#### PASTE OVER ORIGINAL REPORT

Population.-67,362 Prevailing Winds .- West and Northwest. Paving.-76 miles of paved streets. Grades.-As shown.

#### NEW REPORT, NOVEMBER, 1946

#### FIRE DEPARTMENT

1 chief, fully paid, 1 deputy chief, fully paid, 2 assis-tant chiefs, 64 men, fully paid and 485 volunteers. 7 stations.

pressure system. Water flows by gravity through a 30" main from Hillview Reservoir, capacity 14,000,000 gallons, of the New York City apply. If miles west of the City Limits of ML veron. Connections are made to the Boro, of Bronx, Pelham Heights and Kensico Supply main on Bronx River Road, through which smal