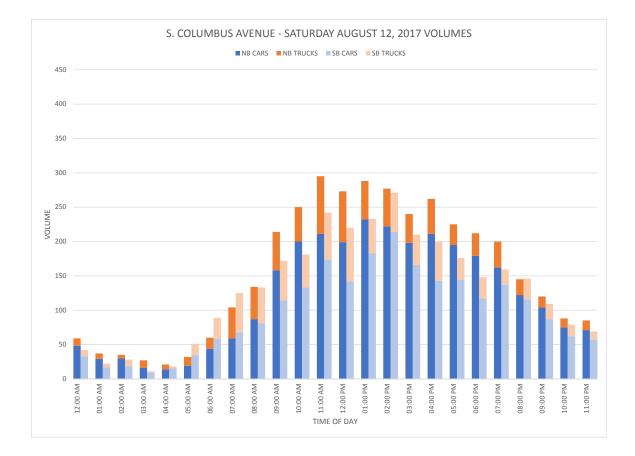

|        | 3      | 1      |        |        |        |         | 31            |           |
| PM Peak        | 13:00 | 17:00    | 12:00  | 12:00 | 12:00  | 18:00  | 15:00  | 14:00  | 17:00  | 16:00  |        |        |         | 17:00         |           |
| Vol.           | 25    | 446      | 93     | 7     | 15     | 7      | 1      | 5      | 2      | 1      |        |        |         | 46            |           |
| Grand<br>Total | 922   | 26757    | 4806   | 256   | 691    | 260    | 9      | 145    | 26     | 3      | 1      | 0      | 0       | 2179          | 36055     |
| Percent        | 2.6%  | 74.2%    | 13.3%  | 0.7%  | 1.9%   | 0.7%   | 0.0%   | 0.4%   | 0.1%   | 0.0%   | 0.0%   | 0.0%   | 0.0%    | 6.0%          |           |

# DRAFT Volume Comparison Graphs













#### i.80 BROWNFIELD OPPORTUNITY AREA DRAFT NOMINATION





















# DRAFT 1918 Sanborn Maps

















## 1932 Sanborn Maps











and the second second



# DRAFT 1932-1950 Sanborn Maps

(592) MT. VERNON, N.Y.

#### PASTE OVER ORIGINAL REPORT

Population.-67,362 Prevailing Winds .- West and Northwest. Paving.-76 miles of paved streets. Grades.-As shown.

#### NEW REPORT, NOVEMBER, 1946

#### FIRE DEPARTMENT

1 chief, fully paid, 1 deputy chief, fully paid, 2 assis-tant chiefs, 64 men, fully paid and 485 volunteers. 7 stations.

pressure system. Water flows by gravity through a 30" main from Hillview Reservoir, capacity 14,000,000 gallons, of the New York City apply. If miles west of the City Limits of ML veron. Connections are made to the Boro, of Bronx, Pelham Hei