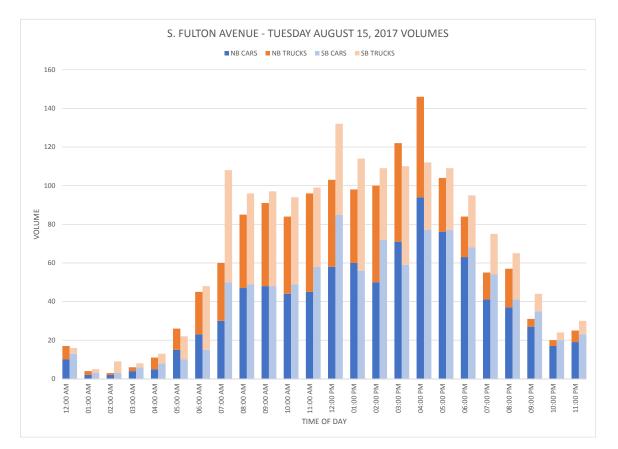

1            |           |
| PM Peak        | 13:00 | 17:00    | 12:00  | 12:00 | 12:00  | 18:00  | 15:00  | 14:00  | 17:00  | 16:00  |        |        |         | 17:00         |           |
| Vol.           | 25    | 446      | 93     | 7     | 15     | 7      | 1      | 5      | 2      | 1      |        |        |         | 46            |           |
| Grand<br>Total | 922   | 26757    | 4806   | 256   | 691    | 260    | 9      | 145    | 26     | 3      | 1      | 0      | 0       | 2179          | 36055     |
| Percent        | 2.6%  | 74.2%    | 13.3%  | 0.7%  | 1.9%   | 0.7%   | 0.0%   | 0.4%   | 0.1%   | 0.0%   | 0.0%   | 0.0%   | 0.0%    | 6.0%          |           |

# DRAFT Volume Comparison Graphs













#### i.80 BROWNFIELD OPPORTUNITY AREA DRAFT NOMINATION





















# DRAFT 1918 Sanborn Maps

















## 1932 Sanborn Maps











and the second second



# DRAFT 1932-1950 Sanborn Maps

(592) MT. VERNON, N.Y.

#### PASTE OVER ORIGINAL REPORT

Population.-67,362 Prevailing Winds .- West and Northwest. Paving.-76 miles of paved streets. Grades.-As shown.

#### NEW REPORT, NOVEMBER, 1946

#### FIRE DEPARTMENT

1 chief, fully paid, 1 deputy chief, fully paid, 2 assis-tant chiefs, 64 men, fully paid and 485 volunteers. 7 stations.

pressure system. Water flows by gravity through a 30" main from Hillview Reservoir, capacity 14,000,000 gallons, of the New York City apply. If miles west of the City Limits of ML veron. Connections are made to the Boro, of Bronx, Pelham Heights and Kensico Supply main on Bronx River Road, through which small