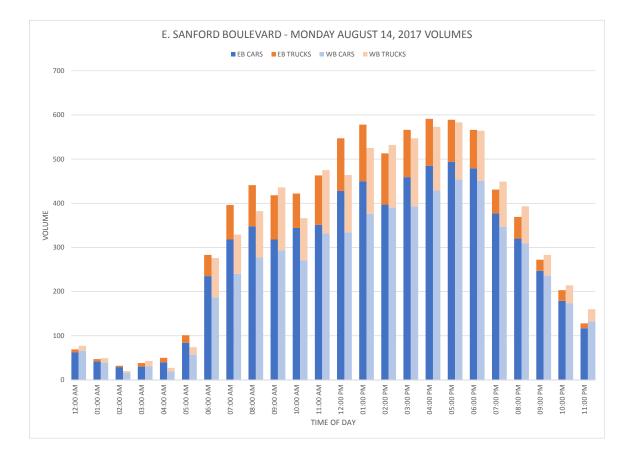

6      |        | 3      | 1      |        |        |        |         | 31            |           |
| PM Peak        | 13:00 | 17:00    | 12:00  | 12:00 | 12:00  | 18:00  | 15:00  | 14:00  | 17:00  | 16:00  |        |        |         | 17:00         |           |
| Vol.           | 25    | 446      | 93     | 7     | 15     | 7      | 1      | 5      | 2      | 1      |        |        |         | 46            |           |
| Grand<br>Total | 922   | 26757    | 4806   | 256   | 691    | 260    | 9      | 145    | 26     | 3      | 1      | 0      | 0       | 2179          | 36055     |
| Percent        | 2.6%  | 74.2%    | 13.3%  | 0.7%  | 1.9%   | 0.7%   | 0.0%   | 0.4%   | 0.1%   | 0.0%   | 0.0%   | 0.0%   | 0.0%    | 6.0%          |           |

# DRAFT Volume Comparison Graphs













#### i.80 BROWNFIELD OPPORTUNITY AREA DRAFT NOMINATION





















# DRAFT 1918 Sanborn Maps

















## 1932 Sanborn Maps











and the second second



# DRAFT 1932-1950 Sanborn Maps

(592) MT. VERNON, N.Y.

#### PASTE OVER ORIGINAL REPORT

Population.-67,362 Prevailing Winds .- West and Northwest. Paving.-76 miles of paved streets. Grades.-As shown.

#### NEW REPORT, NOVEMBER, 1946

#### FIRE DEPARTMENT

1 chief, fully paid, 1 deputy chief, fully paid, 2 assis-tant chiefs, 64 men, fully paid and 485 volunteers. 7 stations.

pressure system. Water flows by gravity through a 30" main from Hillview Reservoir, capacity 14,000,000 gallons, of the New York City apply. If miles west of the City Limits of ML veron. Connections are made to the Boro, of Bronx, Pelham