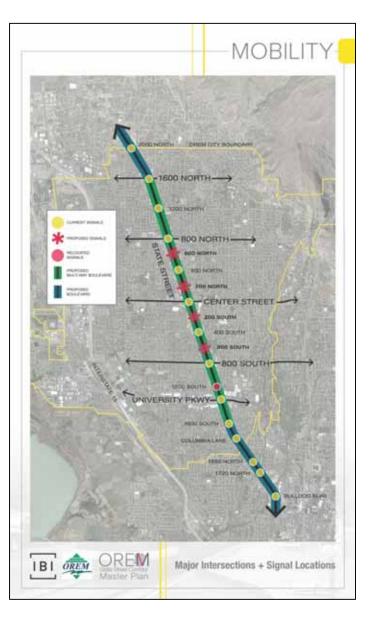

#### Mobility – Signals/Boulevard/Street Network

City Council Work Session March 10, 2015

ІВІ