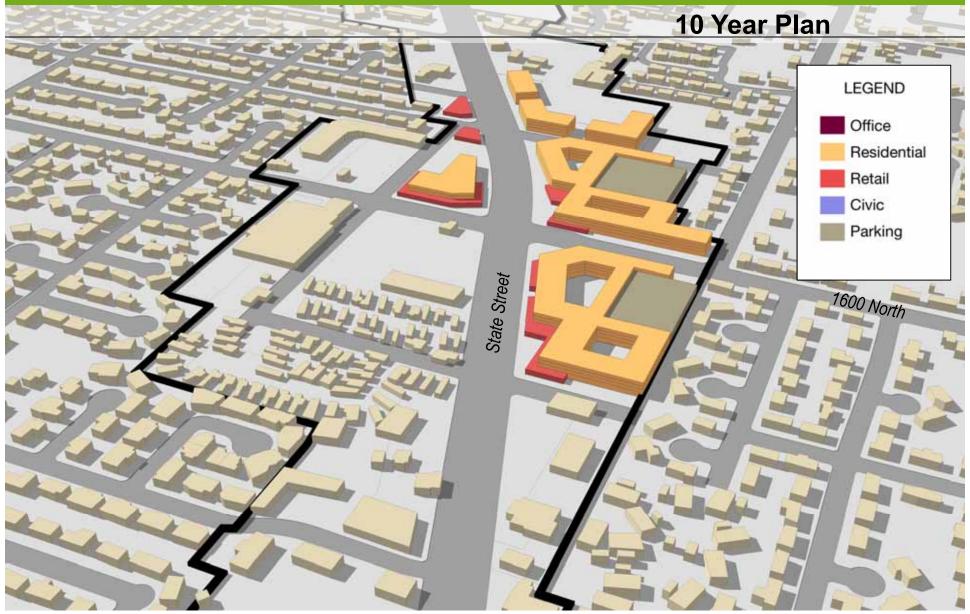

### Land Use – The North Village (1600 North)

IBI

Orem, UT

State Street Corridor Master Plan

City Council Work Session March 10, 2015