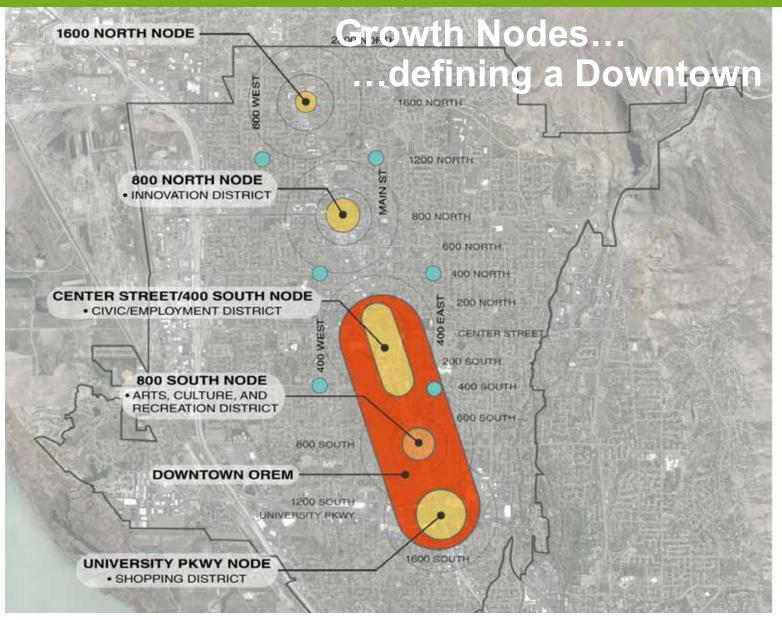

IBI GROUP March 10, 2015

#### **Framework Plan**



#### Mobility – Signals/Boulevard/Street Network





City Council Work Session March 10, 2015

ІВІ

#### Mobility – Multiway Boulevard





City Council Work Session March 10, 2015

IBI

#### Land Use – Nodes/Districts





#### Land Use – Existing Conditions



# **Study Area Statistics**

| <ul> <li>1600 North</li> </ul>         | 62 acres         |
|----------------------------------------|------------------|
| <ul> <li>800 North</li> </ul>          | 98 acres         |
| <ul> <li>Center Street</li> </ul>      | 93 acres         |
| <ul> <li>800 South</li> </ul>          | 106 acres        |
| <ul> <li>University Parkway</li> </ul> | 92 acres         |
| Other                                  | <u>301 acres</u> |
| <ul> <li>Total Study Area</li> </ul>   | 752 acres        |
|