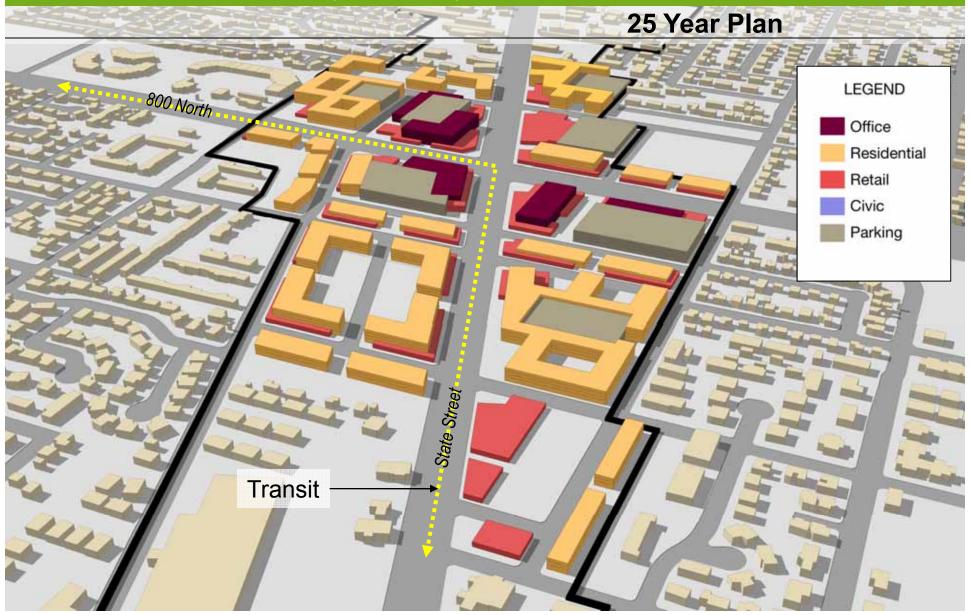

### Land Use – City Center (Center Street)

State Street Corridor Master Plan Orem, UT