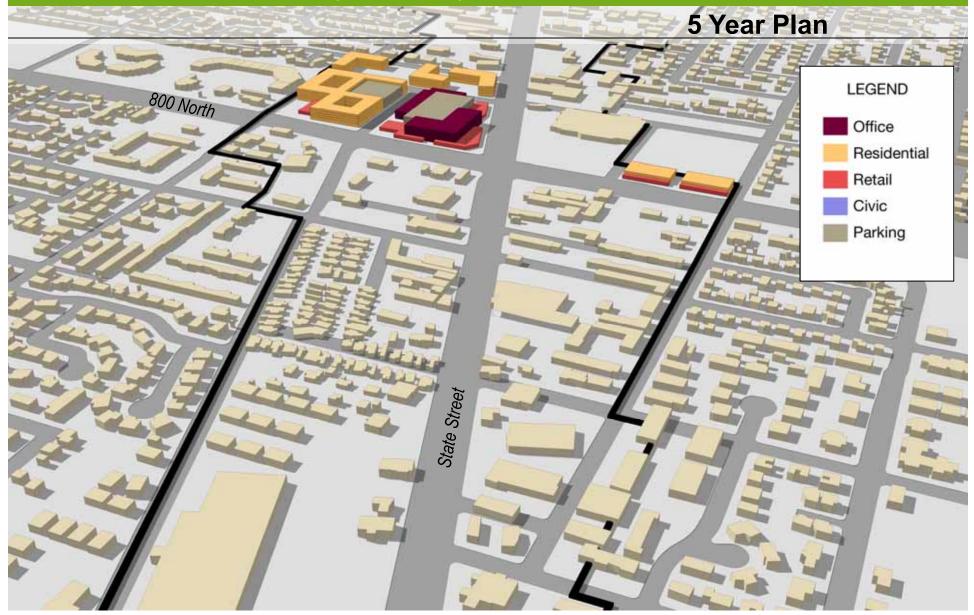

Plan** LEGEND Office Residential Retail Civic Parking State Street 1600 North



State Street Corridor Master Plan Orem, UT

### Land Use – The North Village (1600 North)

IBI

Orem, UT

State Street Corridor Master Plan



City Council Work Session March 10, 2015

### Land Use – The North Village (1600 North)

IBI

Orem, UT

State Street Corridor Master Plan



City Council Work Session March 10, 2015

#### Land Use – Growth Nodes



# Existing Uses (2015)

Total Area

IΒ

97.5 Acres

- Residential 185,778 sf (25%)
- Office 0 sf (0%)
- <u>Commercial/Retail 545,623 sf (75%)</u>
- Total 731,403 sf (100%)

# **Proposed Uses (2040)**

- Residential 1,698,000 sf (58%)
- Office 762,000 sf (26%)
- Commercial/Retail 468,000 sf (16%)
- Total 2,928,000 sf (100%)

### Land Use – Uptown (800 North)





### Land Use – Uptown (800 North)





### Land Use – Uptown (800 North)





#### Land Use – Growth Nodes



### **Existing Uses (2015)**

- Total Area
- 97.9 acres (100%)
- Residential 0 sf (0%)
- Office 42,099 sf (6%)
- Comm./Retail 626,320 sf (82%)
- Industrial 95,709 sf (12%)
- Total 764,128 sf (100%)

### **Proposed Uses (2040)**

- Residential 724,000 sf (31%)
  Office 1,155,500 sf (49%)
  Comm./Retail 463,500 sf (20%)
- Total 2,343,000 sf (100%)

### Land Use – City Center (Center Street)





State Street Corridor Master Plan Orem, UT

### Land Use – City Center (Center Street)





State Street Corridor Master Plan Orem, UT

### Land Use – City Center (Center Street)





State Street Corridor Master Plan Orem, UT

#### Land Use – Growth Nodes



# **Existing Uses (2015)**

-