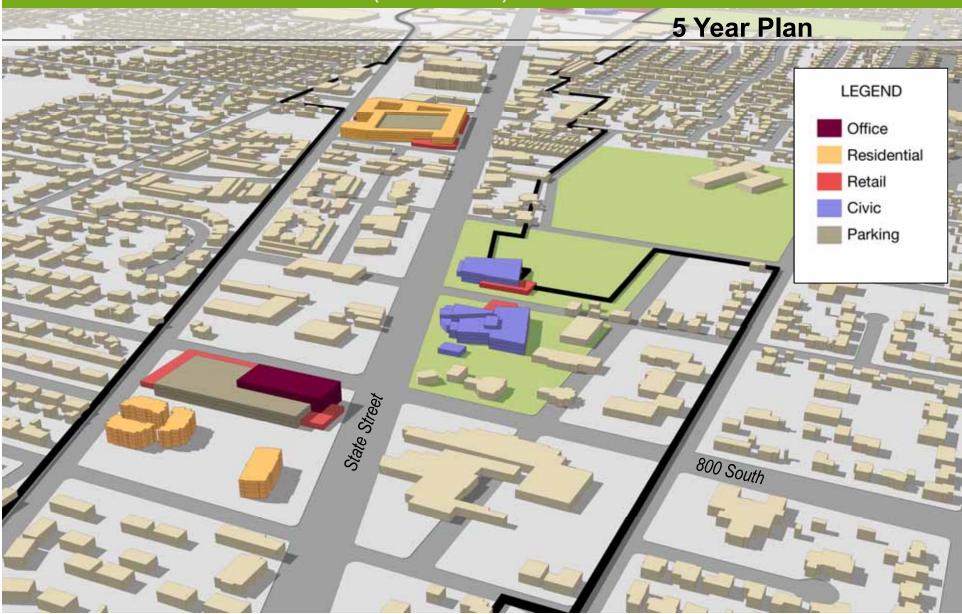

### Land Use – Arts District (800 South)

State Street Corridor Master Plan

#### Land Use – Arts District (800 South)

State Street Corridor Master Plan Orem, UT

#### Land Use – Arts District (800 South)

State Street Corridor Master Plan