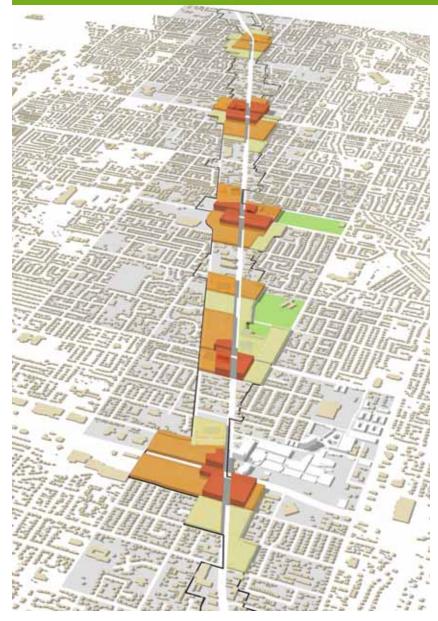

otal Study Area</li> </ul>   | 752 acres        |
|                                        |                  |

Total Parcels 575 acres (76%)
Total Streets 177 acres (24%)

# **Existing Use**

| Residential       | 13% |
|-------------------|-----|
| Office            | 7%  |
| Commercial/Retail | 68% |
| Civic             | 3%  |
| Vacant            | 9%  |

City Council Work Session March 10, 2015

State Street Corridor Master Plan Orem, UT

#### Land Use – Existing Conditions



# **Study Area Statistics**

- Total Parcels 575 acres (76%)
- Total Streets 177 acres (24%)
- Total Area 752 acres (100%)

# **Existing Parcel Breakdown**

- Building Footprint 142 acres (25%)
- Parking/Driveways 402 acres (70%)
- <u>Other</u> <u>31 acres (5%)</u>

#### Land Use – Overall Corridor Projection



**State Street Corridor Master Plan** 

IB

Orem, UT

# **Existing Uses (2015)**

- Total Parcels 575 acres (76%)
- <u>Total Streets</u> 177 acres (24%)
- Total Area 752 acres (100%)
- Residential 1,270,818 sf (18%)
  - Office 746,624 sf (10%)
- <u>Comm./Retail</u> 5,168,410 sf (72%)
- Total 7,185,852 sf (100%)

# **Proposed Uses (2040)**

- Total Parcels
  <u>Total Streets</u>
  <u>Total Area</u>
  451 acres (60%)
  301 acres (40%)
  752 acres (100%)
- Residential 7,651,000 sf (51%)
  - Office 2,902,500 sf (20%)
- <u>Comm./Retail</u> 4,328,891 sf (29%)
- Total 14,882,391 sf (100%)

#### Land Use – Overall Corridor Projection



State Street Corridor Master Plan Orem, UT

# What are the impacts?

- Addition of up to 6,500 residential units
  - At an average of two residents per unit will