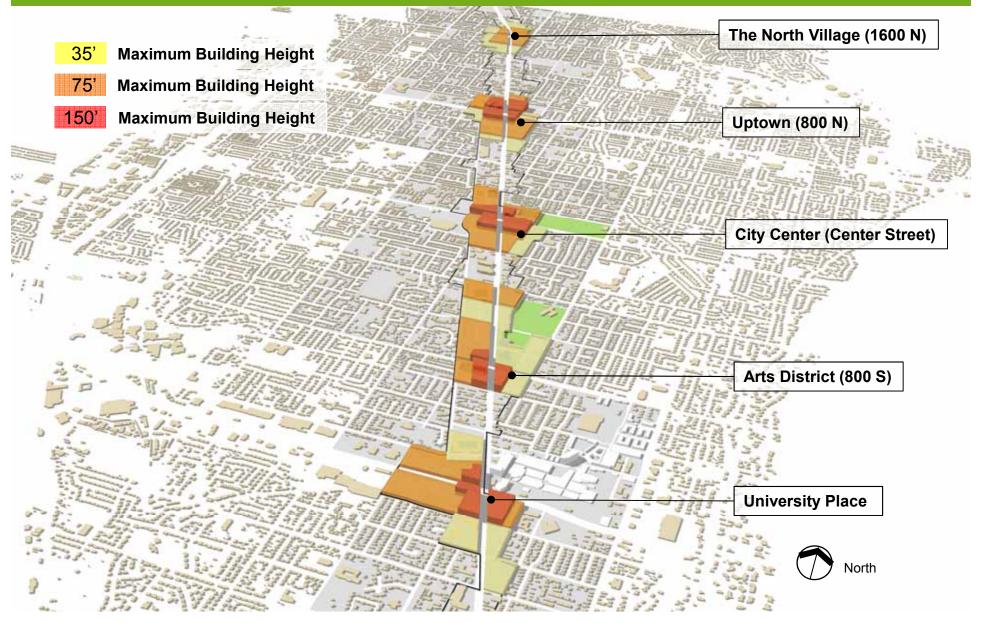

IBI GROUP March 10, 2015

#### **Framework Plan**



#### Mobility – Signals/Boulevard/Street Network





City Council Work Session March 10, 2015

ІВІ

#### Mobility – Multiway Boulevard





City Council Work Session March 10, 2015

IBI

#### Land Use – Nodes/Districts





#### Land Use – Existing Conditions



# **Study Area Statistics**

| <ul> <li>1600 North</li> </ul>         | 62 acres         |
|----------------------------------------|------------------|
| <ul> <li>800 North</li> </ul>          | 98 acres         |
| <ul> <li>Center Street</li> </ul>      | 93 acres         |
| <ul> <li>800 South</li> </ul>          | 106 acres        |
| <ul> <li>University Parkway</li> </ul> | 92 acres         |
| Other                                  | <u>301 acres</u> |
| <ul> <li>Total Study Area</li> </ul>   | 752 acres        |
|                                        |                  |

Total Parcels 575 acres (76%)
Total Streets 177 acres (24%)

# **Existing Use**

| Residential       | 13% |
|-------------------|-----|
| Office            | 7%  |
| Co