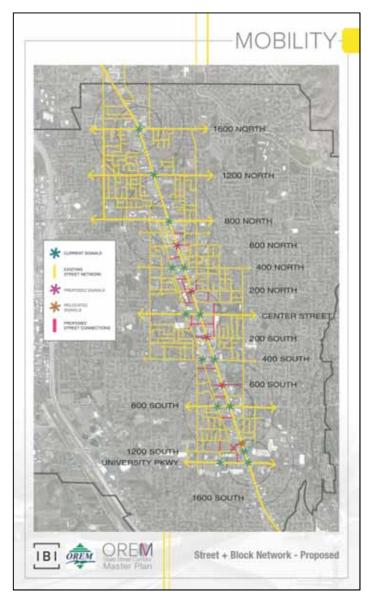

#### Mobility – Signals/Boulevard/Street Network

City Council Work Session March 10, 2015

ІВІ