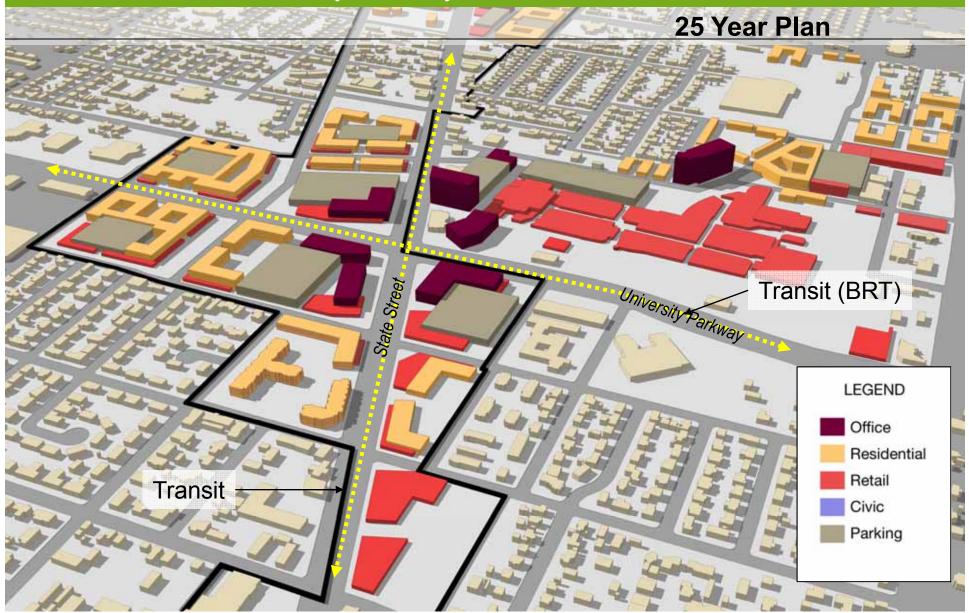

### Land Use – University Parkway

State Street Corridor Master Plan Orem, UT

### Land Use – University Parkway