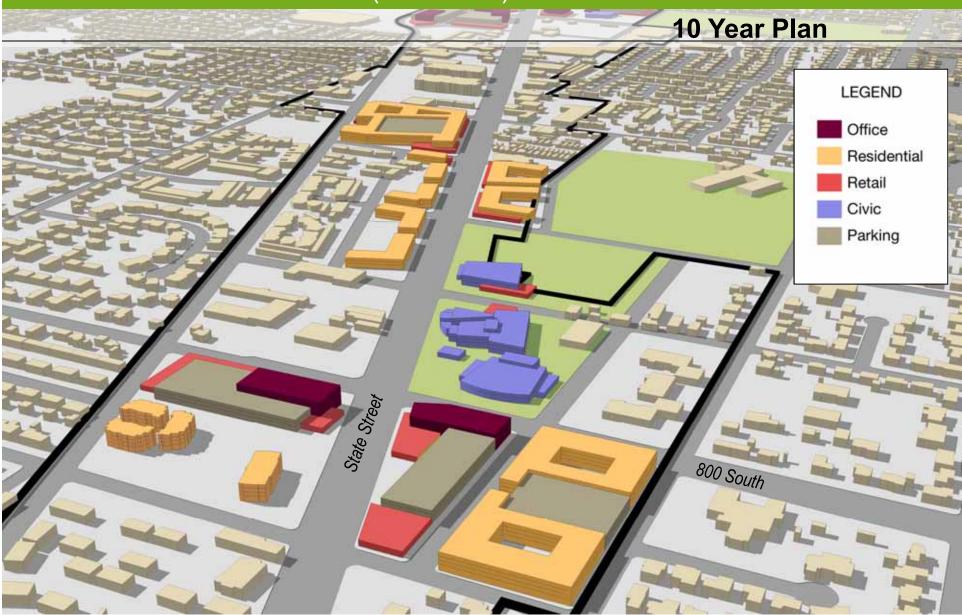

### Land Use – Arts District (800 South)

State Street Corridor Master Plan

#### Land Use – Arts District (800 South)

State Street Corridor Master Plan Orem, UT

#### Land Use – Arts District (800 South)

State Street Corridor Master Plan