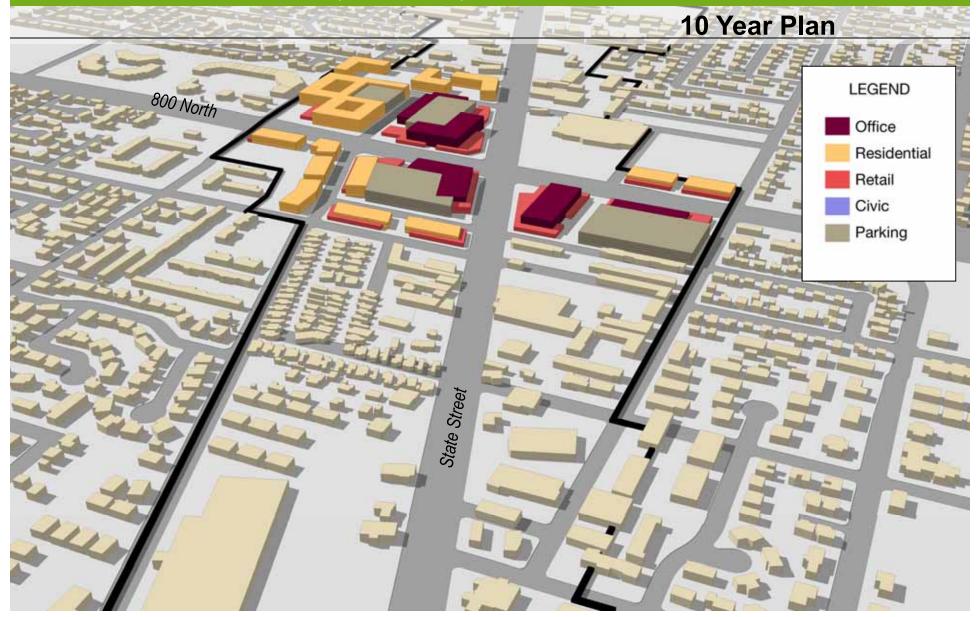

Civic Parking State Street 1600 North



State Street Corridor Master Plan Orem, UT

### Land Use – The North Village (1600 North)

IBI

Orem, UT

State Street Corridor Master Plan



City Council Work Session March 10, 2015

### Land Use – The North Village (1600 North)

IBI

Orem, UT

State Street Corridor Master Plan



City Council Work Session March 10, 2015

#### Land Use – Growth Nodes



# Existing Uses (2015)

Total Area

IΒ

97.5 Acres

- Residential 185,778 sf (25%)
- Office 0 sf (0%)
- <u>Commercial/Retail 545,623 sf (75%)</u>
- Total 731,403 sf (100%)

# **Proposed Uses (2040)**

- Residential 1,698,000 sf (58%)
- Office 762,000 sf (26%)
- Commercial/Retail 468,000 sf (16%)
- Total 2,928,000 sf (100%)

### Land Use – Uptown (800 North)





### Land Use – Uptown (800 North)





### Land Use – Uptown (800 North)





#### Land Use – Growth Nodes



### **Existing Uses (2015)**

- Total Area
- 97.9 acres (100%)
- Residential 0 sf (0%)
- Office 42,099 sf (6%)
- Comm./Retail 626,320 sf (82%)
- Industrial 95,709 sf (12%)
- Total 764,128 sf (100%)

### **Proposed Uses (2040)**

- Residential 724,000 sf (31%)
  Office 1,155,500 sf (49%)
  Comm./Retail 463,500 sf (20%)
- Total 2,343,000 sf (100%)

### Land Use – City Center (Center Street)





State Street Corridor Master Plan Orem, UT

### Land Use – City Center (Center Street)





State Street Corridor Master Plan Orem, UT

### Land Use – City Center (Center Street)





State Street Corridor Master Plan Orem, UT

#### Land Use – Growth Nodes



# **Existing Uses (2015)**

- Total Area 104.74 acres (100%)
- Resid