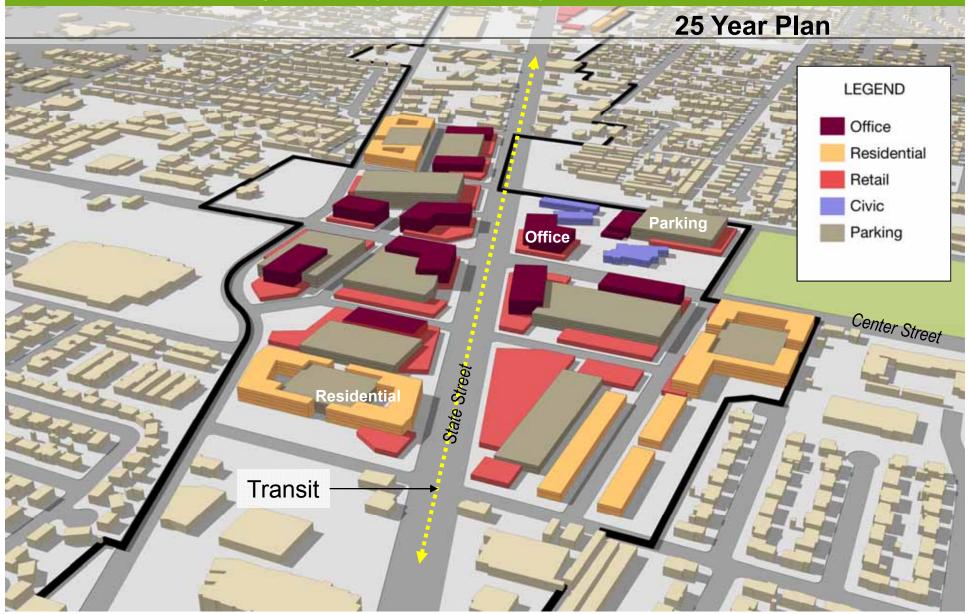

### Land Use – City Center (Center Street)

State Street Corridor Master Plan Orem, UT