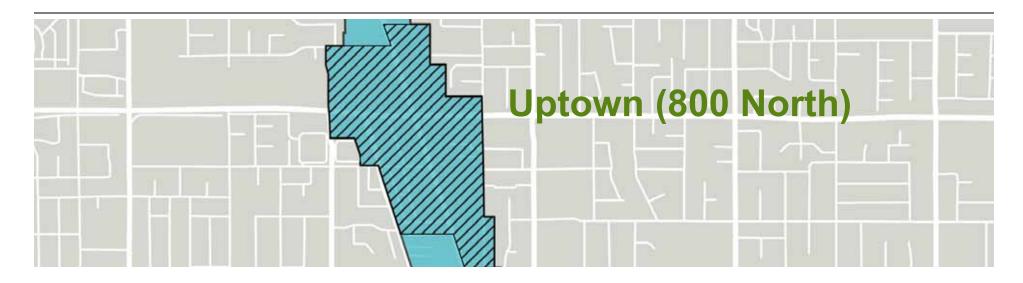

*

- Total Area 62.1 acres
- Residential 96,874 sf (22%)
- Office 0 sf (0%)
- Comm./Retail 306,221 sf (68%)
- Industrial 44,941 sf (10%)
- Total 448,036 sf (100%)

# **Proposed Uses (2040)**

- Residential 1,352,000 sf (87%)
  Office 30,000 sf (2%)
  Comm./Retail 175,000 sf (11%)
- Total 1,557,000 sf (100%)

# Land Use – The North Village (1600 North) **5 Year Plan** LEGEND Office Residential Retail Civic Parking State Street 1600 North



State Street Corridor Master Plan Orem, UT

### Land Use – The North Village (1600 North)

IBI

Orem, UT

State Street Corridor Master Plan



City Council Work Session March 10, 2015

### Land Use – The North Village (1600 North)

IBI

Orem, UT

State Street Corridor Master Plan



City Council Work Session March 10, 2015

#### Land Use – Growth Nodes



# Existing Uses (2015)

Total Area

IΒ

97.5 Acres

- Residential 185,778 sf (25%)
- Office 0 sf (0%)
- <u>Commercial/Retail 545,623 sf (75%)</u>
- Total 731,403 sf (100%)

# **Proposed Uses (2040)**

- Residential 1,698,000 sf (58%)
- Office 762,000 sf (26%)
- Commercial/Retail 468,000 sf (16%)
- Total 2,928,000 sf (100%)

### Land Use – Uptown (800 North)





### Land Use – Uptown (800 North)





### Land Use – Uptown (800 North)





#### Land Use – Growth Nodes



### **Existing Uses (2015)**

- Total Area
- 97.9 acres (100%)
- Residential 0 sf (0%)
- Office 42,099 sf (6%)
- Comm./Retail 626,320 sf (82%)
- Industrial 95,709 sf (12%)
- Total 764,128 sf (100%)

### **Proposed Uses (2040)**

- Residential 724,000 sf (31%)
  Office 1,155,500 sf (49%)
  Comm./Retail 463,500 sf (20%)
- T