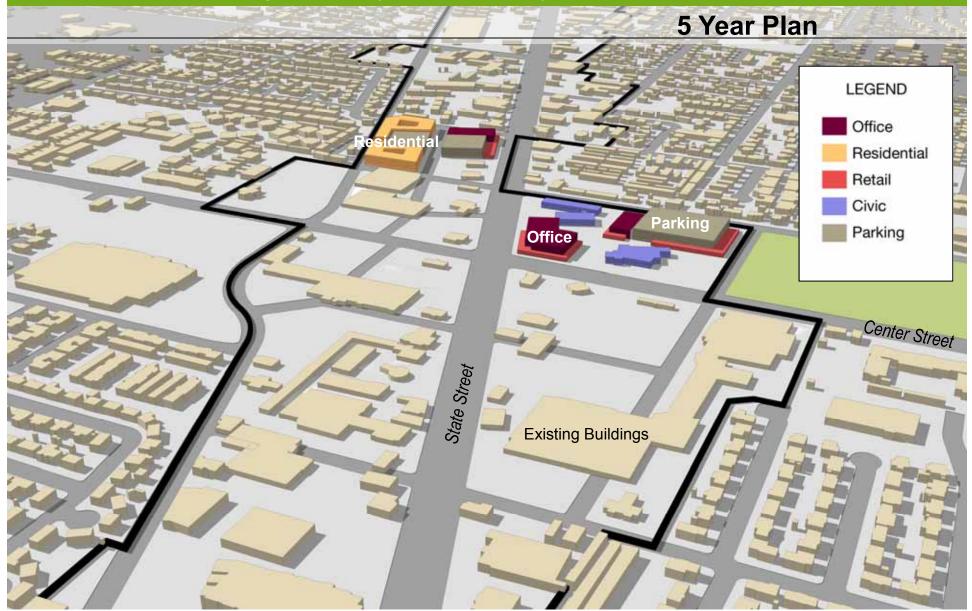

# Land Use – The North Village (1600 North) **5 Year Plan** LEGEND Office Residential Retail Civic Parking State Street 1600 North

State Street Corridor Master Plan Orem, UT

### Land Use – The North Village (1600 North)

IBI

Orem, UT

State Street Corridor Master Plan

City Council Work Session March 10, 2015