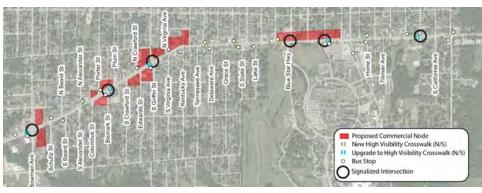

#### Rehabilitation/Redevelopment Projects

- Commercial Node Enhancements along East Main Street, between Columbus and Fairweight
- Tilman Avenue Campus Redevelopment along East Main Street, between Home Street and Meade Park
- Campus District Neighborhood along East Main Street, between Iowa and Nebraska Streets
- Lake Street Veteran Housing Campus along East Main Street, between State Street and Koehn Creek

#### **Commercial Node Enhancements**