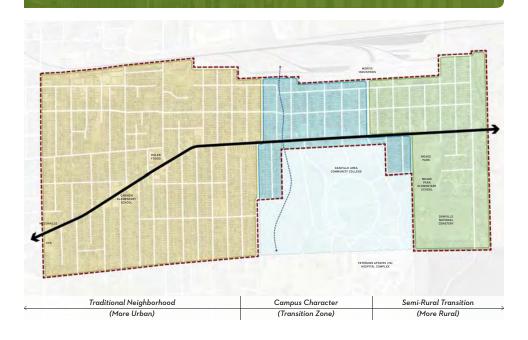

tern along East Main Street
- · Focus on north side between State Street to Michigan Avenue
- · Redevelopment vs. Rehabilitation strategies
- Poor urban design conditions









#### **Phase 2: Corridor Visioning**

Developed Concept Alternatives (August 2014)



#### Community Workshop #1

- Community Workshop #1 (August 28th) approx. 40 participants at Cannon Elementary School
- Mini-Workshop #1 (October 1st)
   approx. 40 participants at Veterans' Affairs Facility
- Mini-Workshop #2 (October 10th)
   approx. 80 participants at Danville Area Community College





#### Phase 3: Corridor Plan

· Why we're here tonight...

1 Present Shared "Vision" and "Preferred" Concepts

2 Receive Input and Feedback for "Preferred" Concepts

Vote with your Corridor Dollars!

#### **Character Zones**



#### **Transportation Projects**

- East Main Street Medians from Cronkhite Avenue to Kansas Avenue
- East Main Street Pedestrian Crossings from Bowman Avenue to Kansas Avenue
- Williams Street Multi-Modal Roadway from Bowman Avenue to State Street
- Williams Street Shared-Use Path from State Street to Oregon Avenue
- Utah Avenue Multi-Modal Roadway from Crawford Street to State Street

#### **East Main Street Medians**









#### **East Main Street Medians**





#### **East Main Street Pedestrian Crossings**









#### Williams Street Multi-Modal Roadway







#### Williams Street Shared-Use Path









#### **Utah Avenue Multi-Modal Roadway**







#### **Image-Building Projects**

- Memorial Parks along East Main Street
- Wayfinding and Signage along East Main Street
- Spec