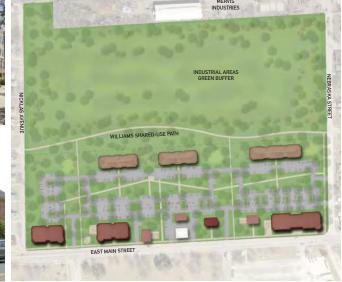

#### **Green Infrastructure Projects**

- Industrial Areas Green Buffer along Cannon Street, between State Street and Oregon Avenue
- Daylight Koehn Creek along East Main Street, between National and Nicklas Avenues
- Nebraska Street Green Buffer along East Main Street, between Ohio St. and Pennsylvania Ave.

#### Industrial Areas Green Buffer