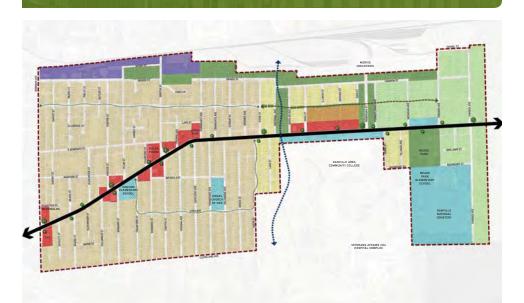

en Ohio St. and Pennsylvania Ave.

#### Industrial Areas Green Buffer







#### **Daylight Koehn Creek**







#### **Nebraska Street Green Buffer**







#### Rehabilitation/Redevelopment Projects

- Commercial Node Enhancements along East Main Street, between Columbus and Fairweight
- Tilman Avenue Campus Redevelopment along East Main Street, between Home Street and Meade Park
- Campus District Neighborhood along East Main Street, between Iowa and Nebraska Streets
- Lake Street Veteran Housing Campus along East Main Street, between State Street and Koehn Creek

#### **Commercial Node Enhancements**



#### **Tilman Avenue Campus Redevelopment**







#### **Campus District Neighborhood**







#### Lake Street Veteran Housing Campus







#### Corridor Framework Plan (Near-Term)



#### Corridor Framework Plan (Long-Range)



#### **Next Steps**

#### **Draft Corridor Plan Report**



|        | x      | x     |         |
|--------|--------|-------|---------|
|        |        | x     |         |
|        |        |       |         |
|        |        |       | x       |
|        | •      |       | Future  |
| lier 1 | lier 2 | Her 3 | Future  |
|        |        |       |         |
| х      |        |       |         |
|        | x      |       |         |
|        |        | x     |         |
|        |        | x     |         |
|        | Tier 1 | x x   | x x x x |

STATE STREET CORRIDOR PLAN 167

# Vote with your **Corridor Dollars!**