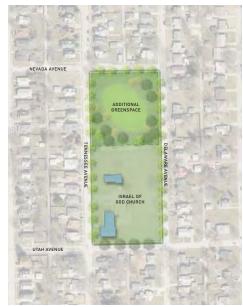

#### **Neighborhood Activity Center**

#### **Institutional Anchors Projects**

- Cannon Elementary School Campus Expansion along East Main Street, between Bismark and Crawford
- Neighborhood Activity Center between Nevada, Utah, Tennessee, and Delaware Avenues