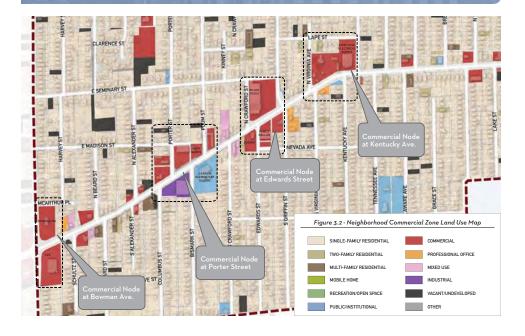

#### State of the Corridor Report

- Summary of field work + analyses
- Snapshot of existing conditions
- Understanding of critical issues
- Determining planning framework + direction



#### What we've seen...

- · Regional Context
- Historic Context
- Previous Plans + Studies
- · City Initiatives + Programs
- Existing Land Use
- Future Land Use Map
- Physical Conditions
- Zoning
- Roadway + Transportation
- · Market Assessment



#### Who we heard from...

- · Veterans Affairs (VA)
- · Mervis Industries
- · Danville Housing Authority
- Danville School District #118
- Vermilion Advantage
- · Danville Area Community College
- · Corridor Businesses
- · Neighborhood Associations
- · Downtown Danville, Inc.
- City Aldermen

## **Existing Land Use**



#### **Neighborhood Commercial Zone**



#### **VA-DACC Institutional Zone**



### **Physical Conditions**



#### **Physical Conditions**

- Over 100 vacant and/or deteriorated properties (out of 2,700 or 4%)
- Predominately "strip" commercial development pattern along East Main Street
- · Focus on north side between State Street to Michigan Avenue
- · Redevelopment vs. Rehabilitation strategies
- Poor urban design conditions









#### **Phase 2: Corridor Visioning**

Developed Concept Alternatives (August 2014)



#### Community Workshop #1

- Community Workshop #1 (August 28th) approx. 40 participants at Cannon Elementary School
- Mini-Workshop #1 (October 1st)
   approx. 40 participants at Veterans' Affairs Facility
- Mini-Workshop #2 (October 10th)
   approx. 80 participants at Danville Area Community College





###