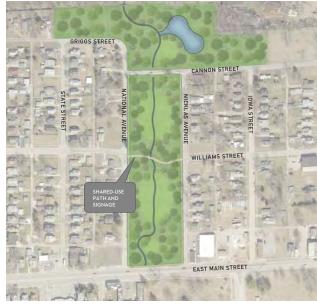

Projects
- Festivals
- Clean and Green Events









#### **City Land Bank Authority**









#### **Institutional Anchors Projects**

- Cannon Elementary School Campus Expansion along East Main Street, between Bismark and Crawford
- Neighborhood Activity Center between Nevada, Utah, Tennessee, and Delaware Avenues

#### Cannon Elementary School Campus







#### **Neighborhood Activity Center**







#### **Green Infrastructure Projects**

- Industrial Areas Green Buffer along Cannon Street, between State Street and Oregon Avenue
- Daylight Koehn Creek along East Main Street, between National and Nicklas Avenues
- Nebraska Street Green Buffer along East Main Street, between Ohio St. and Pennsylvania Ave.

#### Industrial Areas Green Buffer







#### **Daylight Koehn Creek**







#### **Nebraska Street Green Buffer**







#### Rehabilitation/Redevelopment Projects

- Commercial Node Enhancements along East Main Street, between Columbus and Fairweight
- Tilman Avenue Campus Redevelopment along East Main Street, between Home Street and Meade Park
- Campus District Neighborhood along East Main Street, between Iowa and Nebraska Streets
- Lake Street Veteran Housing Campus along East Main Street, between State Street and Koehn Creek

#### **Commercial Node Enhancements**



#### **Tilman Avenue Campus Redevelopment**







#### **Campus District Neighborhood**







#### Lake Street Veteran Housing Campus







#### Corridor Framework Plan (Near-Term)



#### Corridor Framework Plan (Long-Range)



#### **Next Steps**

#### **Draft Corridor Plan Report**



|