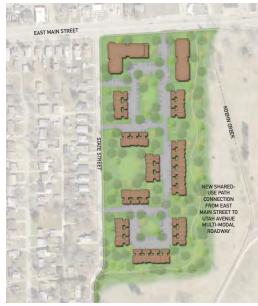

t Green Buffer along East Main Street, between Ohio St. and Pennsylvania Ave.

#### Industrial Areas Green Buffer







#### **Daylight Koehn Creek**







#### **Nebraska Street Green Buffer**







#### Rehabilitation/Redevelopment Projects

- Commercial Node Enhancements along East Main Street, between Columbus and Fairweight
- Tilman Avenue Campus Redevelopment along East Main Street, between Home Street and Meade Park
- Campus District Neighborhood along East Main Street, between Iowa and Nebraska Streets
- Lake Street Veteran Housing Campus along East Main Street, between State Street and Koehn Creek

#### **Commercial Node Enhancements**



#### **Tilman Avenue Campus Redevelopment**







#### **Campus District Neighborhood**







#### Lake Street Veteran Housing Campus







#### Corridor Framework Plan (Near-Term)



#### Corridor Framework Plan (Long-Range)



#### **Next Steps**

#### **Draft Corridor Plan Report**



|        | x      | x     |         |
|--------|--------|-------|---------|
|        |        | x     |         |
|        |        |       |         |
|        |        |       | x       |
|        | •      |       | Future  |
| lier 1 | lier 2 | Her 3 | Future  |
|        |        |       |         |
| х      |        |       |         |
|        | x      |       |         |
|        |        | x     |         |
|        |        | x     |         |
|        | Tier 1 | x x   | x x x x |

STATE STREET CORRIDOR PLAN 167

# Vote with your **Corridor Dollars!**