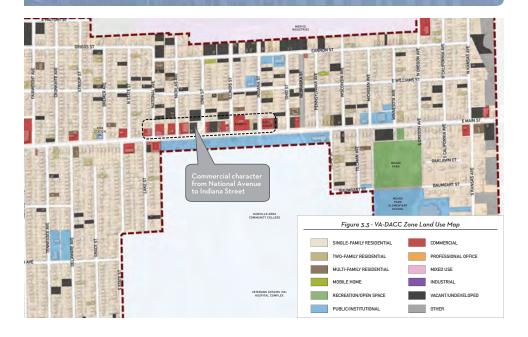

Summary of field work + analyses
- Snapshot of existing conditions
- Understanding of critical issues
- Determining planning framework + direction



#### What we've seen...

- · Regional Context
- Historic Context
- Previous Plans + Studies
- · City Initiatives + Programs
- Existing Land Use
- Future Land Use Map
- Physical Conditions
- Zoning
- Roadway + Transportation
- · Market Assessment



#### Who we heard from...

- · Veterans Affairs (VA)
- · Mervis Industries
- · Danville Housing Authority
- Danville School District #118
- Vermilion Advantage
- · Danville Area Community College
- · Corridor Businesses
- · Neighborhood Associations
- · Downtown Danville, Inc.
- City Aldermen

## **Existing Land Use**



#### **Neighborhood Commercial Zone**



#### **VA-DACC Institutional Zone**



### **Physical Conditions**



#### **Physical Conditions**

- Over 100 vacant and/or deteriorated properties (out of 2,700 or 4%)
- Predominately "strip" commercial development pattern along East Main Street
- · Focus on north side between State Street to Michigan Avenue
- · Redevelopment vs. Rehabilitation strategies
- Poor urban design conditions









#### **Phase 2: Corridor Visioning**

Developed Concept Alternatives (August 2014)



#### Community Workshop #1

- Community Workshop #1 (August 28th) approx. 40 participants at Cannon Elementary School
- Mini-Workshop #1 (October 1st)
   approx. 40 participants at Veterans' Affairs Facility
- Mini-Workshop #2 (October 10th)
   approx. 80 participants at Danville Area Community College





#### Phase 3: Corridor Plan

· Why we're h