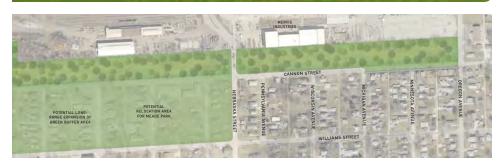

#### Industrial Areas Green Buffer

#### **Green Infrastructure Projects**

- Industrial Areas Green Buffer along Cannon Street, between State Street and Oregon Avenue
- Daylight Koehn Creek along East Main Street, between National and Nicklas Avenues
- Nebraska Street Green Buffer along East Main Street, between Ohio St. and Pennsylvania Ave.