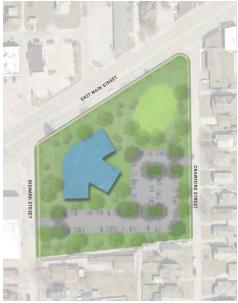

liams Street Shared-Use Path









#### **Utah Avenue Multi-Modal Roadway**







#### **Image-Building Projects**

- Memorial Parks along East Main Street
- Wayfinding and Signage along East Main Street
- Special Events throughout the Study Area
- City Land Bank Authority throughout the Study Area

#### **Memorial Parks**







### Wayfinding and Signage









#### **Corridor Special Events**

- Community Garage Sale
- Art Projects
- Festivals
- Clean and Green Events









#### **City Land Bank Authority**









#### **Institutional Anchors Projects**

- Cannon Elementary School Campus Expansion along East Main Street, between Bismark and Crawford
- Neighborhood Activity Center between Nevada, Utah, Tennessee, and Delaware Avenues

#### Cannon Elementary School Campus







#### **Neighborhood Activity Center**







#### **Green Infrastructure Projects**

- Industrial Areas Green Buffer along Cannon Street, between State Street and Oregon Avenue
- Daylight Koehn Creek along East Main Street, between National and Nicklas Avenues
- Nebraska Street Green Buffer along East Main Street, between Ohio St. and Pennsylvania Ave.

#### Industrial Areas Green Buffer







#### **Daylight Koehn Creek**







#### **Nebraska Street Green Buffer**







#### Rehabilitation/Redevelopment Projects

- Commercial Node Enhancements along East Main Street, between Columbus and Fairweight
- Tilman Avenue Campus Redevelopment along East Main Street, between Home Street and Meade Park
- Campus District Neighborhood along East Main Street, between Iowa and Nebraska Streets
-