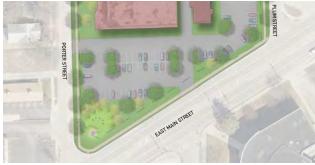

et Pedestrian Crossings from Bowman Avenue to Kansas Avenue
- Williams Street Multi-Modal Roadway from Bowman Avenue to State Street
- Williams Street Shared-Use Path from State Street to Oregon Avenue
- Utah Avenue Multi-Modal Roadway from Crawford Street to State Street

#### **East Main Street Medians**









#### **East Main Street Medians**





#### **East Main Street Pedestrian Crossings**









#### Williams Street Multi-Modal Roadway







#### Williams Street Shared-Use Path









#### **Utah Avenue Multi-Modal Roadway**







#### **Image-Building Projects**

- Memorial Parks along East Main Street
- Wayfinding and Signage along East Main Street
- Special Events throughout the Study Area
- City Land Bank Authority throughout the Study Area

#### **Memorial Parks**







### Wayfinding and Signage









#### **Corridor Special Events**

- Community Garage Sale
- Art Projects
- Festivals
- Clean and Green Events









#### **City Land Bank Authority**









#### **Institutional Anchors Projects**

- Cannon Elementary School Campus Expansion along East Main Street, between Bismark and Crawford
- Neighborhood Activity Center between Nevada, Utah, Tennessee, and Delaware Avenues

#### Cannon Elementary School Campus







#### **Neighborhood Activity Center**







#### **Green Infrastructure Projects**

- Industrial Areas Green Buffer along Cannon Street, between State Street and Oregon Avenue
- Daylight Koehn Creek along East Main Street, between National and Nicklas Avenues
- Nebraska Street Green Buffer along East Main Street, between Ohio S