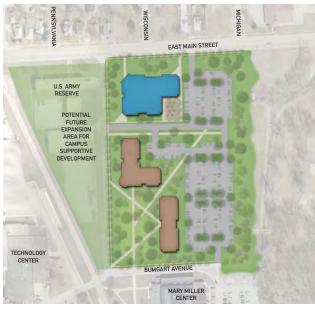

#### **Institutional Anchors Projects**

- Cannon Elementary School Campus Expansion along East Main Street, between Bismark and Crawford
- Neighborhood Activity Center between Nevada, Utah, Tennessee, and Delaware Avenues

#### Cannon Elementary School Campus