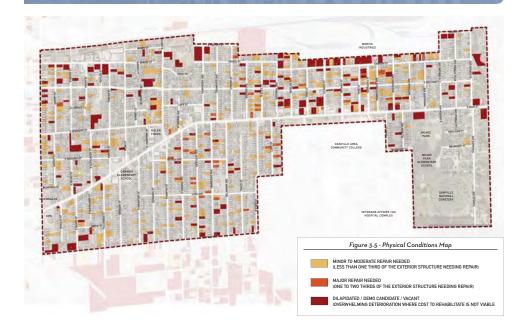

### **Physical Conditions**

#### **Physical Conditions**

- Over 100 vacant and/or deteriorated properties (out of 2,700 or 4%)
- Predominately "strip" commercial development pattern along East Main Street
- · Focus on north side between State Street to Michigan Avenue
- · Redevelopment vs. Rehabilitation strategies
- Poor urban design conditions