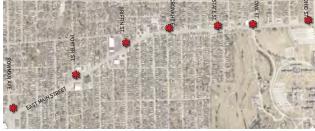

Pedestrian Crossings from Bowman Avenue to Kansas Avenue
- Williams Street Multi-Modal Roadway from Bowman Avenue to State Street
- Williams Street Shared-Use Path from State Street to Oregon Avenue
- Utah Avenue Multi-Modal Roadway from Crawford Street to State Street

#### **East Main Street Medians**









#### **East Main Street Medians**





#### **East Main Street Pedestrian Crossings**









#### Williams Street Multi-Modal Roadway







#### Williams Street Shared-Use Path









#### **Utah Avenue Multi-Modal Roadway**







#### **Image-Building Projects**

- Memorial Parks along East Main Street
- Wayfinding and Signage along East Main Street
- Special Events throughout the Study Area
- City Land Bank Authority throughout the Study Area

#### **Memorial Parks**







### Wayfinding and Signage









#### **Corridor Special Events**

- Community Garage Sale
- Art Projects
- Festivals
- Clean and Green Events









#### **City Land Bank Authority**









#### **Institutional Anchors Projects**

- Cannon Elementary School Campus Expansion along East Main Street, between Bismark and Crawford
- Neighborhood Activity Center between Nevada, Utah, Tennessee, and Delaware Avenues

#### Cannon Elementary School Campus







#### **Neighborhood Activity Center**







#### **Green Infrastructure Projects**

- Industrial Areas Green Buffer along Cannon Street, between State Street and Oregon Avenue
- Daylight Koehn Creek along East Main Street, between National and Nicklas Avenues
- Nebraska Street Green Buffer along East Main Street, between Ohio St.