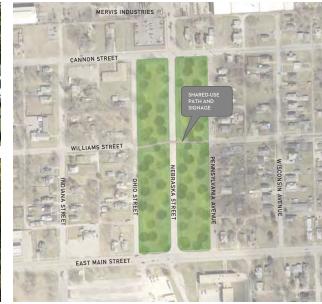

s









#### **City Land Bank Authority**









#### **Institutional Anchors Projects**

- Cannon Elementary School Campus Expansion along East Main Street, between Bismark and Crawford
- Neighborhood Activity Center between Nevada, Utah, Tennessee, and Delaware Avenues

#### Cannon Elementary School Campus







#### **Neighborhood Activity Center**







#### **Green Infrastructure Projects**

- Industrial Areas Green Buffer along Cannon Street, between State Street and Oregon Avenue
- Daylight Koehn Creek along East Main Street, between National and Nicklas Avenues
- Nebraska Street Green Buffer along East Main Street, between Ohio St. and Pennsylvania Ave.

#### Industrial Areas Green Buffer







#### **Daylight Koehn Creek**







#### **Nebraska Street Green Buffer**







#### Rehabilitation/Redevelopment Projects

- Commercial Node Enhancements along East Main Street, between Columbus and Fairweight
- Tilman Avenue Campus Redevelopment along East Main Street, between Home Street and Meade Park
- Campus District Neighborhood along East Main Street, between Iowa and Nebraska Streets
- Lake Street Veteran Housing Campus along East Main Street, between State Street and Koehn Creek

#### **Commercial Node Enhancements**



#### **Tilman Avenue Campus Redevelopment**







#### **Campus District Neighborhood**







#### Lake Street Veteran Housing Campus







#### Corridor Framework Plan (Near-Term)



#### Corridor Framework Plan (Long-Range)



#### **Next Steps**

#### **Draft Corridor Plan Report**



|        | x      | x     |         |
|--------|--