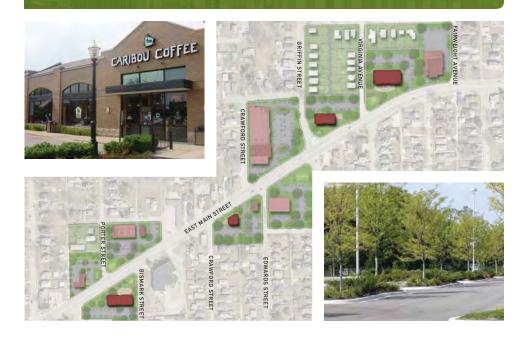

#### **Project Study Area**

## **Existing Land Use**

#### **Neighborhood Commercial Zone**

#### **VA-DACC Institutional Zone**

### **Physical Conditions**

#### **Physical Conditions**

- Over 100 vacant and/or deteriorated properties (out of 2,700 or 4%)
- Predominately "strip" commercial development pattern along East Main Street
- · Focus on north side between State Street to Michigan Avenue
- · Redevelopment vs. Rehabilitation strategies
- Poor urban design conditions