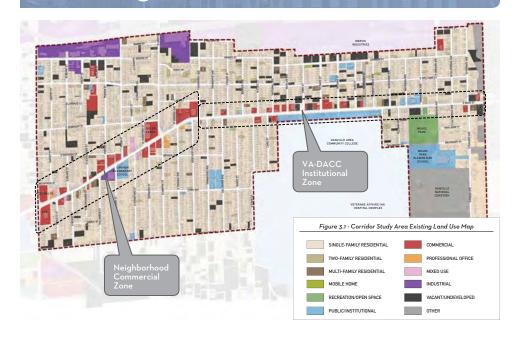

## **Existing Land Use**

#### **Physical Conditions**

- Over 100 vacant and/or deteriorated properties (out of 2,700 or 4%)
- Predominately "strip" commercial development pattern along East Main Street
- · Focus on north side between State Street to Michigan Avenue
- · Redevelopment vs. Rehabilitation strategies
- Poor urban design conditions