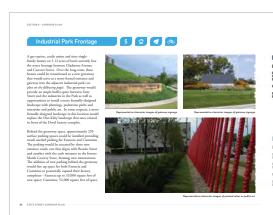

*







#### **Nebraska Street Green Buffer**







#### Rehabilitation/Redevelopment Projects

- Commercial Node Enhancements along East Main Street, between Columbus and Fairweight
- Tilman Avenue Campus Redevelopment along East Main Street, between Home Street and Meade Park
- Campus District Neighborhood along East Main Street, between Iowa and Nebraska Streets
- Lake Street Veteran Housing Campus along East Main Street, between State Street and Koehn Creek

#### **Commercial Node Enhancements**



#### **Tilman Avenue Campus Redevelopment**







#### **Campus District Neighborhood**







#### Lake Street Veteran Housing Campus







#### Corridor Framework Plan (Near-Term)



#### Corridor Framework Plan (Long-Range)



#### **Next Steps**

#### **Draft Corridor Plan Report**



|        | x      | x     |         |
|--------|--------|-------|---------|
|        |        | x     |         |
|        |        |       |         |
|        |        |       | x       |
|        | •      |       | Future  |
| lier 1 | lier 2 | Her 3 | Future  |
|        |        |       |         |
| х      |        |       |         |
|        | x      |       |         |
|        |        | x     |         |
|        |        | x     |         |
|        | Tier 1 | x x   | x x x x |

STATE STREET CORRIDOR PLAN 167

# Vote with your **Corridor Dollars!**