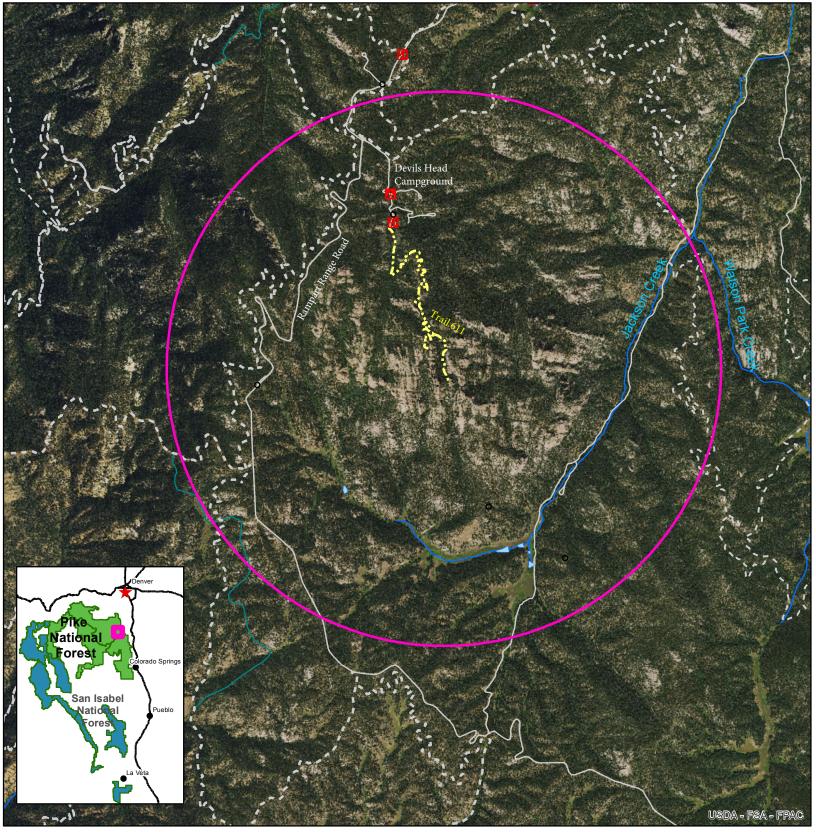

## Legend

**Devils Head Recreation Area** 

Road

**OHV** Trail

Hiking Trail

## **Devils Head Area Recreation Strategy**

This product is reproduced from geospatial information prepared by the U.S. Department of Agriculture, Forest Service. Geospatial Information from other federal, state, and non-public sources may also have been utilized. GIS data and product accuracy may vary. The data may be developed from sources of differing scale, accurate only at certain scales, based on modeling or interpretation, incomplete while being created or revised, etc. Using GIS products for purposes other than those for which they were created may yield inaccurate or misleading results. The Forest Service reserves the right to correct, update, modify, or replace GIS products based on new inventories, new or revised information, and as required by policy or regulation in conjunction with other federal, state or local public agencies or the public in general. Previous recipients of the products may not be notified unless required by policy or regulation. the products may not be notified unless required by policy or regulation.