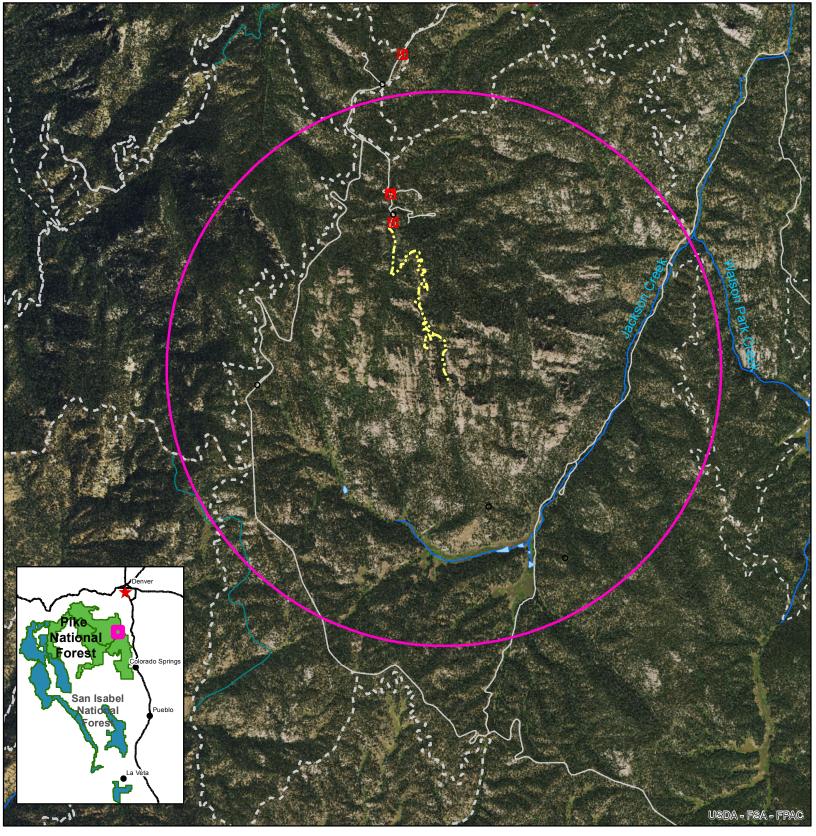

## Legend

**Devils Head Recreation Area** 

Road

**OHV** Trail

Hiking Trail

## **Devils Head Area Recreation Strategy Pike National Forest**

This product is reproduced from geospatial information prepared by the U.S. Department of Agriculture, Forest Service. Geospatial Information from other federal, state, and non-public sources may also have been utilized. GIS data and product accuracy may vary. The data may be developed from sources of differing scale, accurate only at certain scales, based on modeling or interpretation, incomplete while being created or revised, etc. Using GIS products for purposes other than those for which they were created may yield inaccurate or misleading results. The Forest Service reserves the right to correct, update, modify, or replace GIS products based on new inventories, new or revised information, and as required by policy or regulation in conjunction with other federal, state or local public agencies or the public in general. Previous recipients of the products may not be notified unless required by policy or regulation. the products may not be notified unless required by policy or regulation.