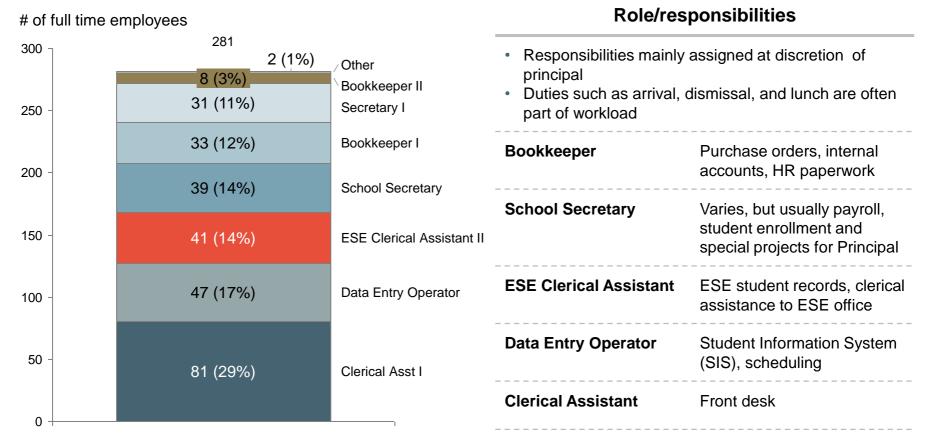

|                             | # of Full Time |
|-----------------------------|----------------|
| Secretary / Clerical        | Employees      |
| Clerical Asst I             | 80.6           |
| Data Entry Operator         | 49.8           |
| Ese Clerical Assistant II   | 40.5           |
| School Secretary            | 39.5           |
| Secretary I                 | 34.2           |
| Bookkeeper I                | 33.0           |
| Secretary II                | 24.3           |
| Bookkeeper II               | 10.0           |
| Administrative Assistant    | 6.3            |
| Clerical Assistant II       | 6.1            |
| Clerical Assistant I        | 2.3            |
| Sr Executive Assistant      | 1.0            |
| Sr Exe Asst/Clerk to Board  | 1.0            |
| Clerical Asst I, Summer     | 0.7            |
| Temporary Assign, Clerical  | 0.6            |
| School Secretary, Summer    | 0.5            |
| Teacher Assistant, EBD      | 0.1            |
| Data Entry Operator, Summer | 0.0            |
| Total                       | 330.5          |
|                             |                |