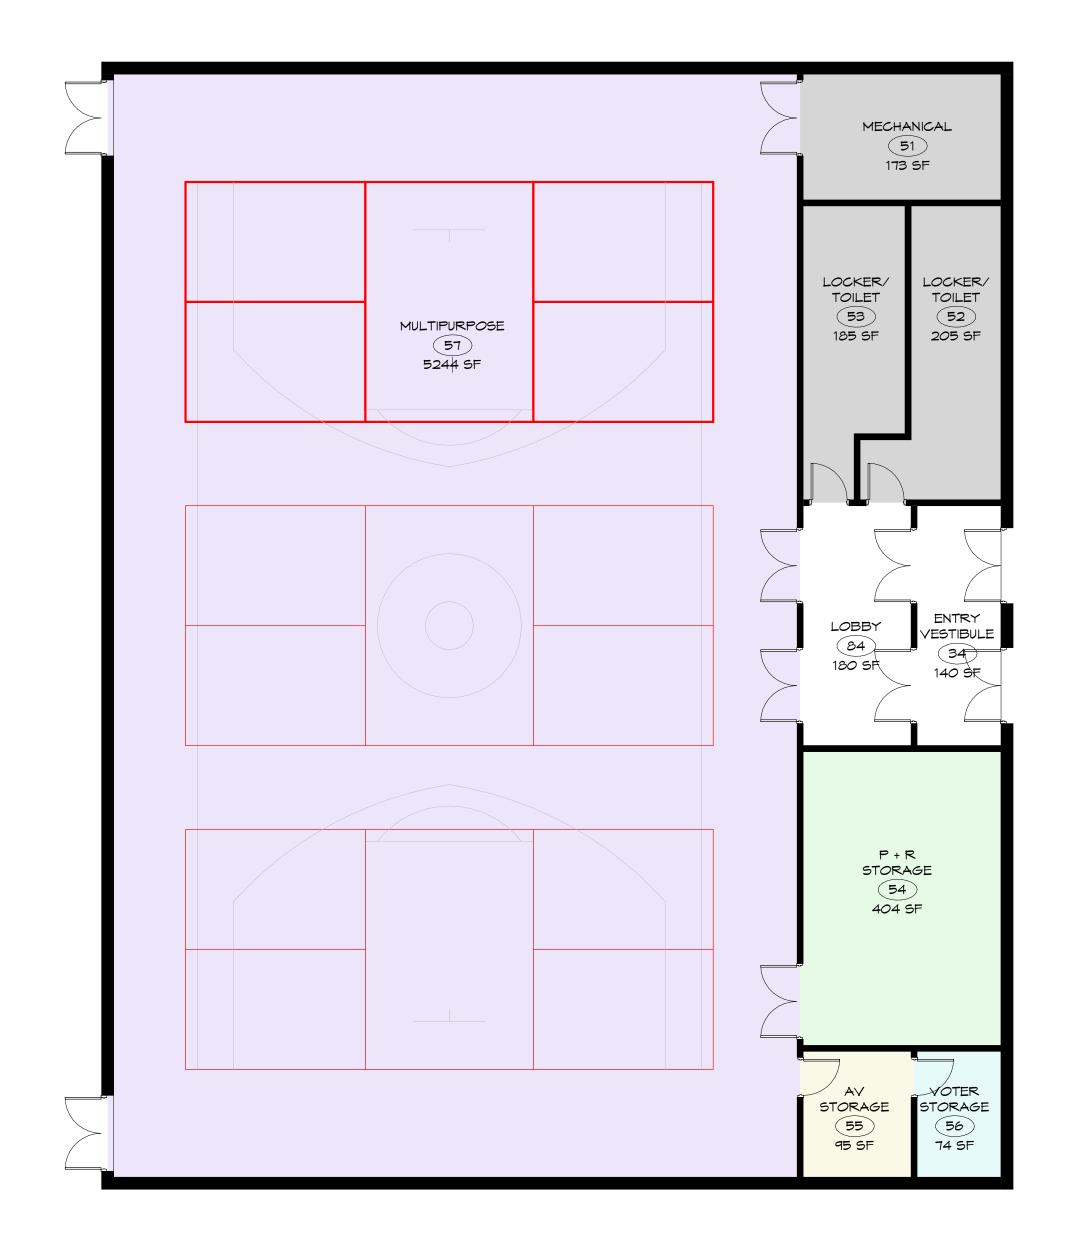

MAIN LEVEL - Community Center Annex

1/8" = 1'-0"

NEW: 6,800 SF

MAIN LEVEL - Community Center

1/8" = 1'-0"

LOWER LEVEL - Community Center

COMMUNITY CENTER AT THE EXISTING TOWN HALL FACILITY - OPTION H

TOWNHALL LITCHFIELD, CT DATE: 07/09/24

RENO: 3,750 SF

NEW: 405 SF

TLBA PROJECT NO. 2024-002
74 WEST STREET, LITCHFIELD, CT 06759
TLB ARCHITECTURE 92 WEST MAIN STREET, CHESTER, CT 06412