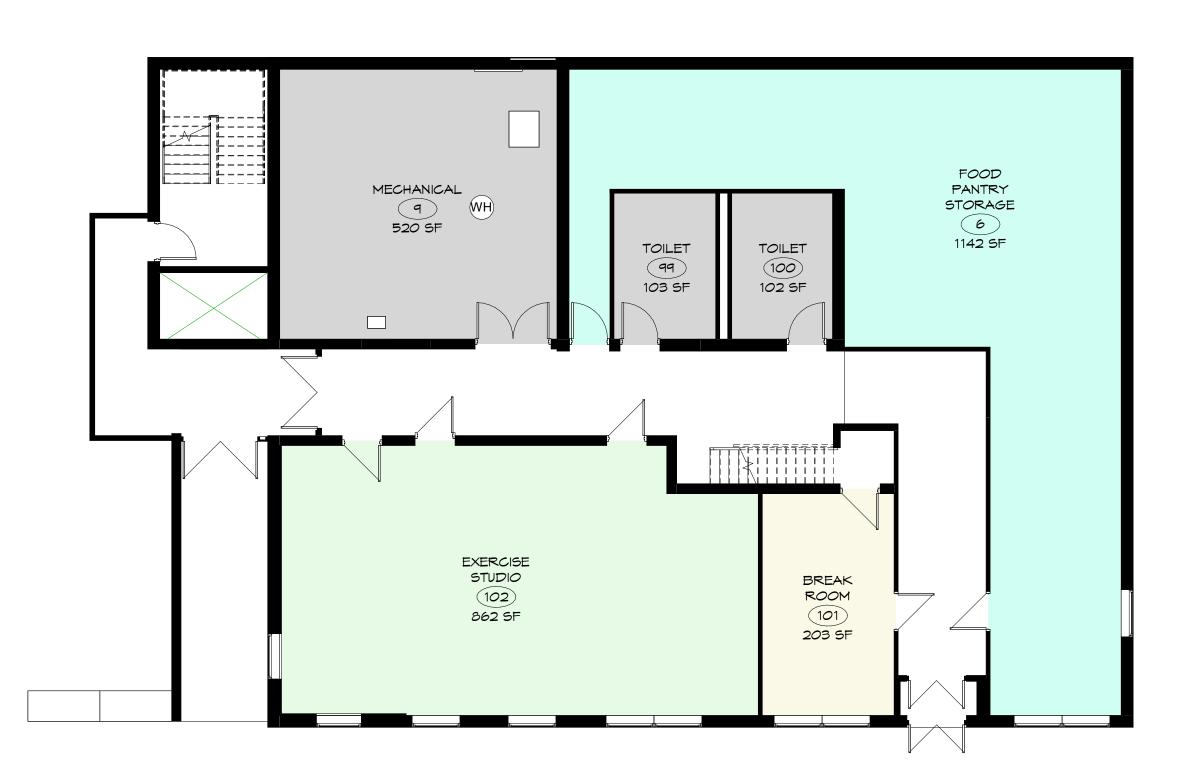

MAIN LEVEL - Community Center Annex

1/8" = 1'-0"

NEW: 6,800 SF

MAIN LEVEL - Community Center

1/8" = 1'-0"

LOWER LEVEL - Community Center

COMMUNITY CENTER AT THE EXISTING TOWN HALL FACILITY - OPTION H

TOWNHALL LITCHFIELD, CT DATE: 07/09/24