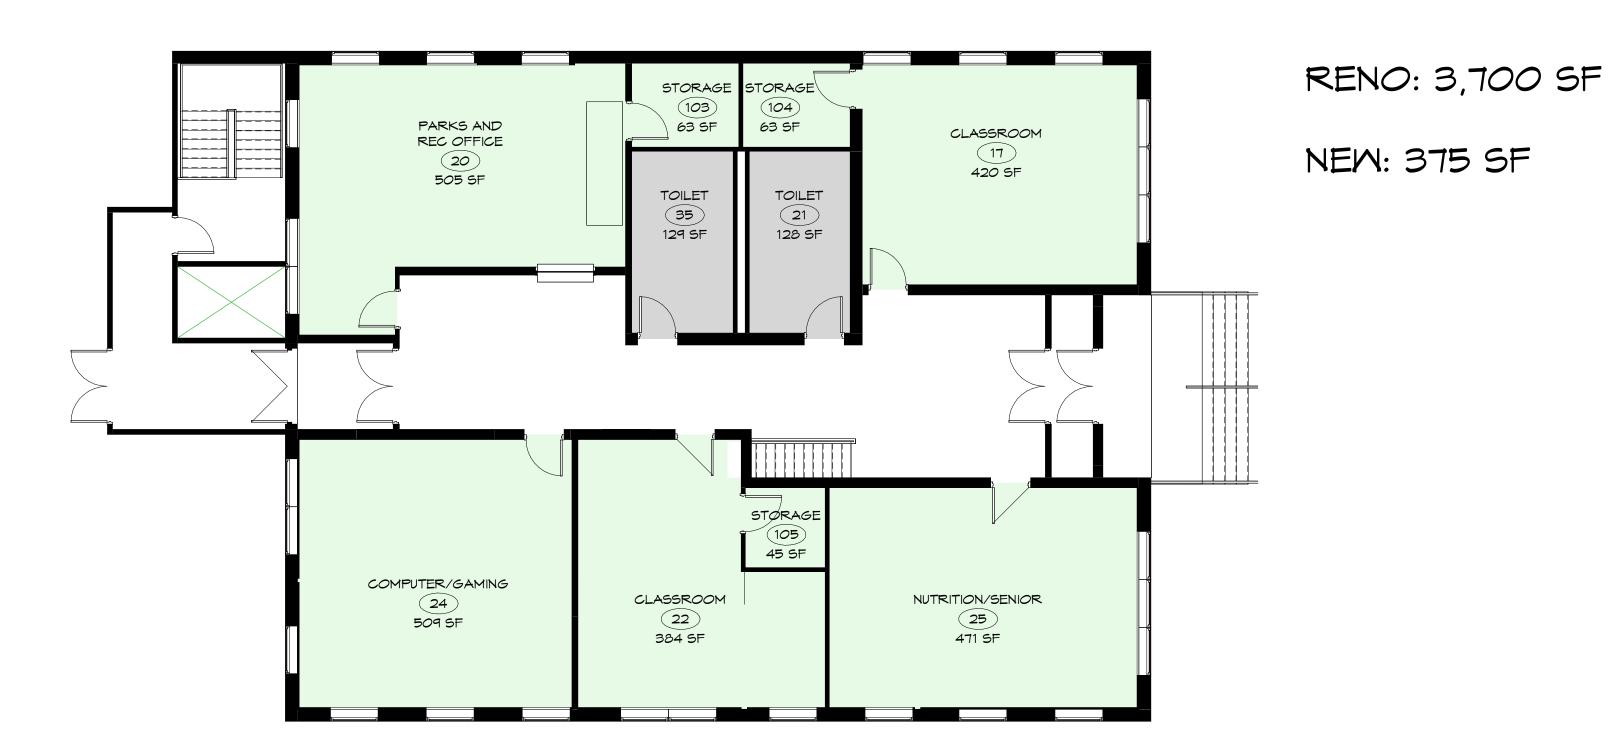

MAIN LEVEL - Community Center Annex

1/8" = 1'-0"

NEW: 6,800 SF

MAIN LEVEL - Community Center

1/8" = 1'-0"

LOWER LEVEL - Community Center

COMMUNITY CENTER AT THE EXISTING TOWN HALL FACILITY - OPTION H

TOWNHALL LITCHFIELD, CT DATE: 07/09/24

RENO: 3,750 SF

NEW: 405 SF

TLBA PROJECT NO. 2024-002
74 WEST STREET, LITCHFIELD, CT 06759
TLB ARCHITECTURE 92 WEST MAIN STREET, CHESTER, CT 06412