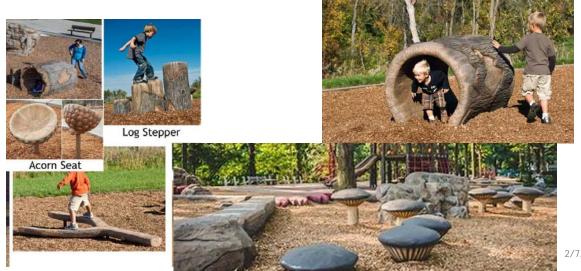

Play Area - Consistent with Riverwoods character, the theme of the play are is an adventure into the woods. The equipment is tucked into the woodlands and integrated into the environment. The equipment is designed for children ages 2 through 12, with a focus on ages 2 through 8. The area will provide for the three developmental areas of physical play, social play and theatrical/imaginative play, also adding natural interpretation through play specifically designed for Riverwoods. The play area will be designed to be safe, meeting current CPSC and ASTM guidelines as required by our insurance company, meet ADA codes for accessibility and be easily maintained.