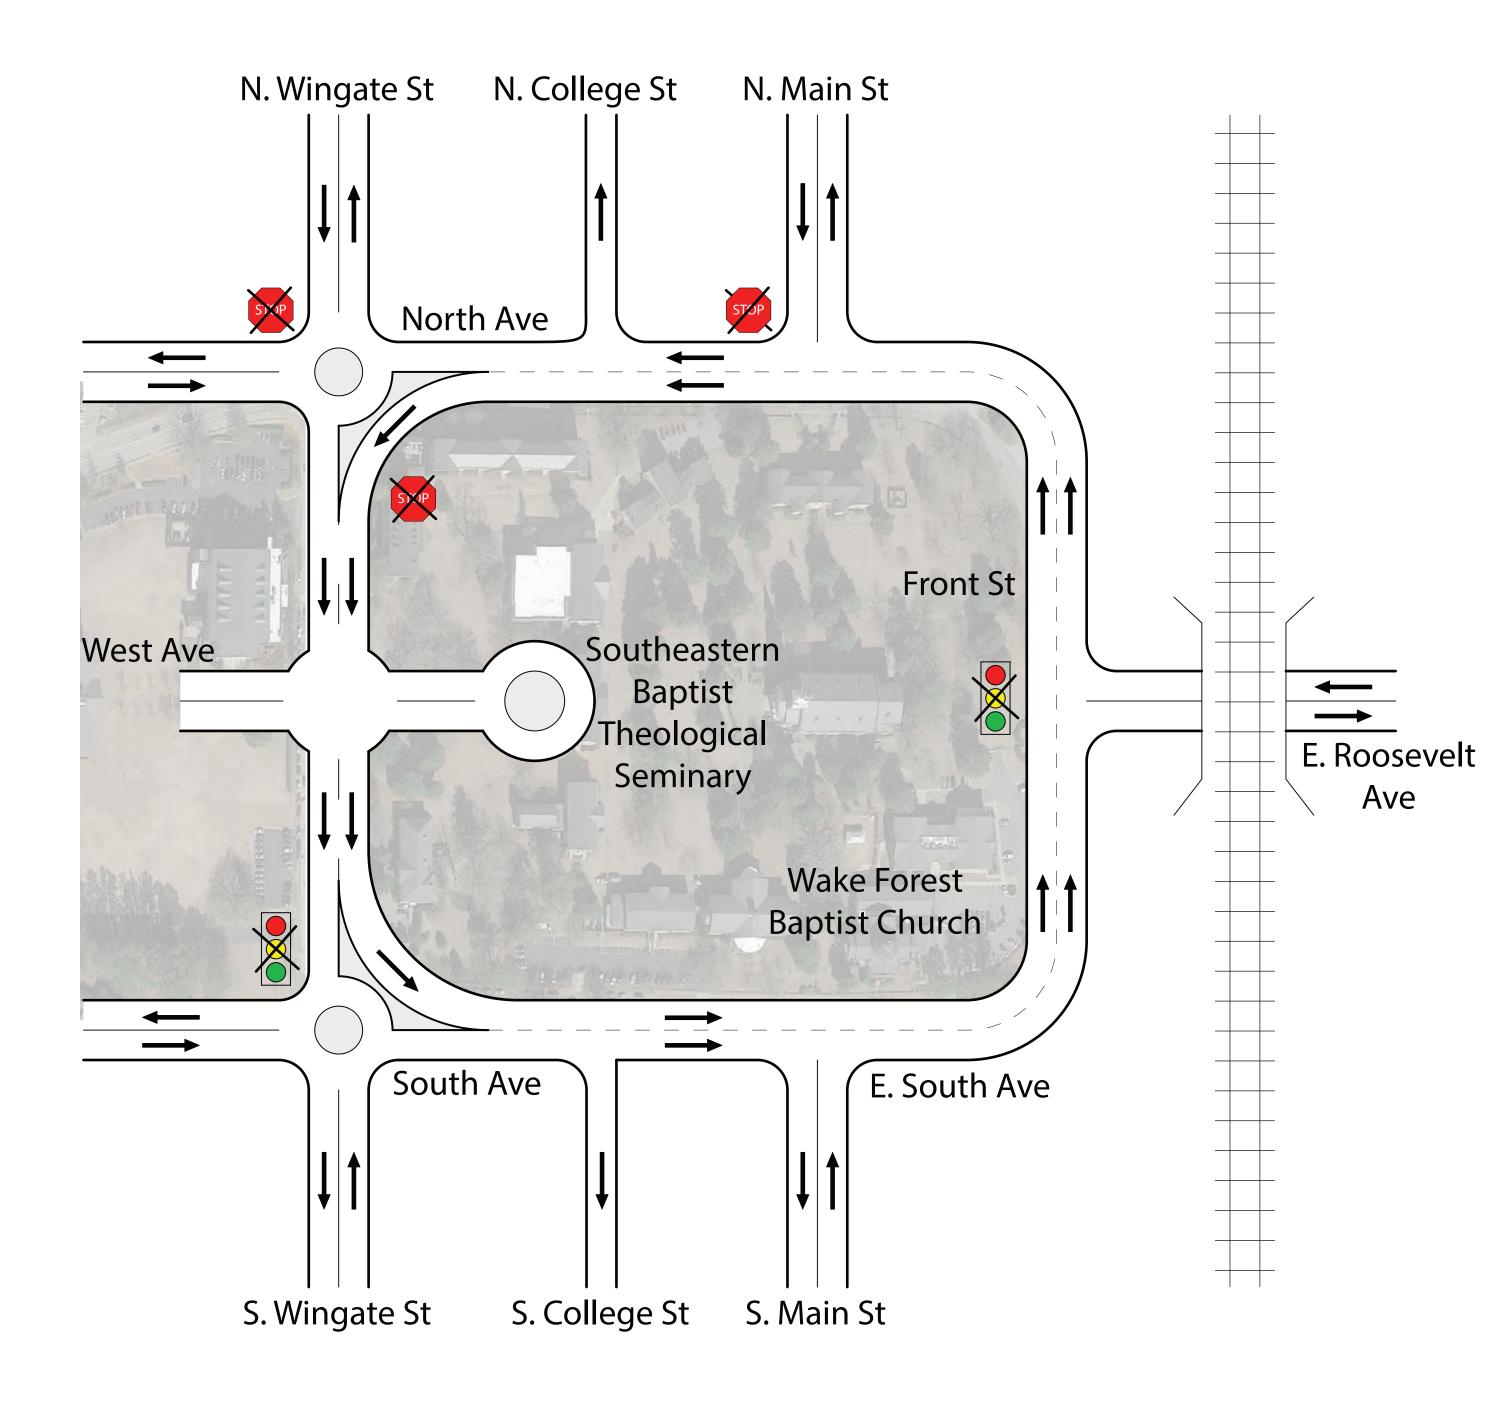

## Special Recommendation | One-Way Loop

## CURRENT CONDITION Two-way streets with traditional intersections

PROPOSED IMPROVEMENTS One-way loop with right in/right out intersections and traffic circles

Remove Signals at1) South Ave. and Wingate St.2) Front St. and E Roosevelt Ave

Remove Stop Signs at 1) N Main St.

2) N Wingate St. 3) North Ave

Add Traffic Circles at 1) N Wingate St and North Ave 2) S Wingate St and South Ave

All parking spots, sidewalks and accesses can be retained.

Improve traffic flow around the seminary.

Proposed improvements can be tested using temporary barriers and 'Tactical Urbanism'.