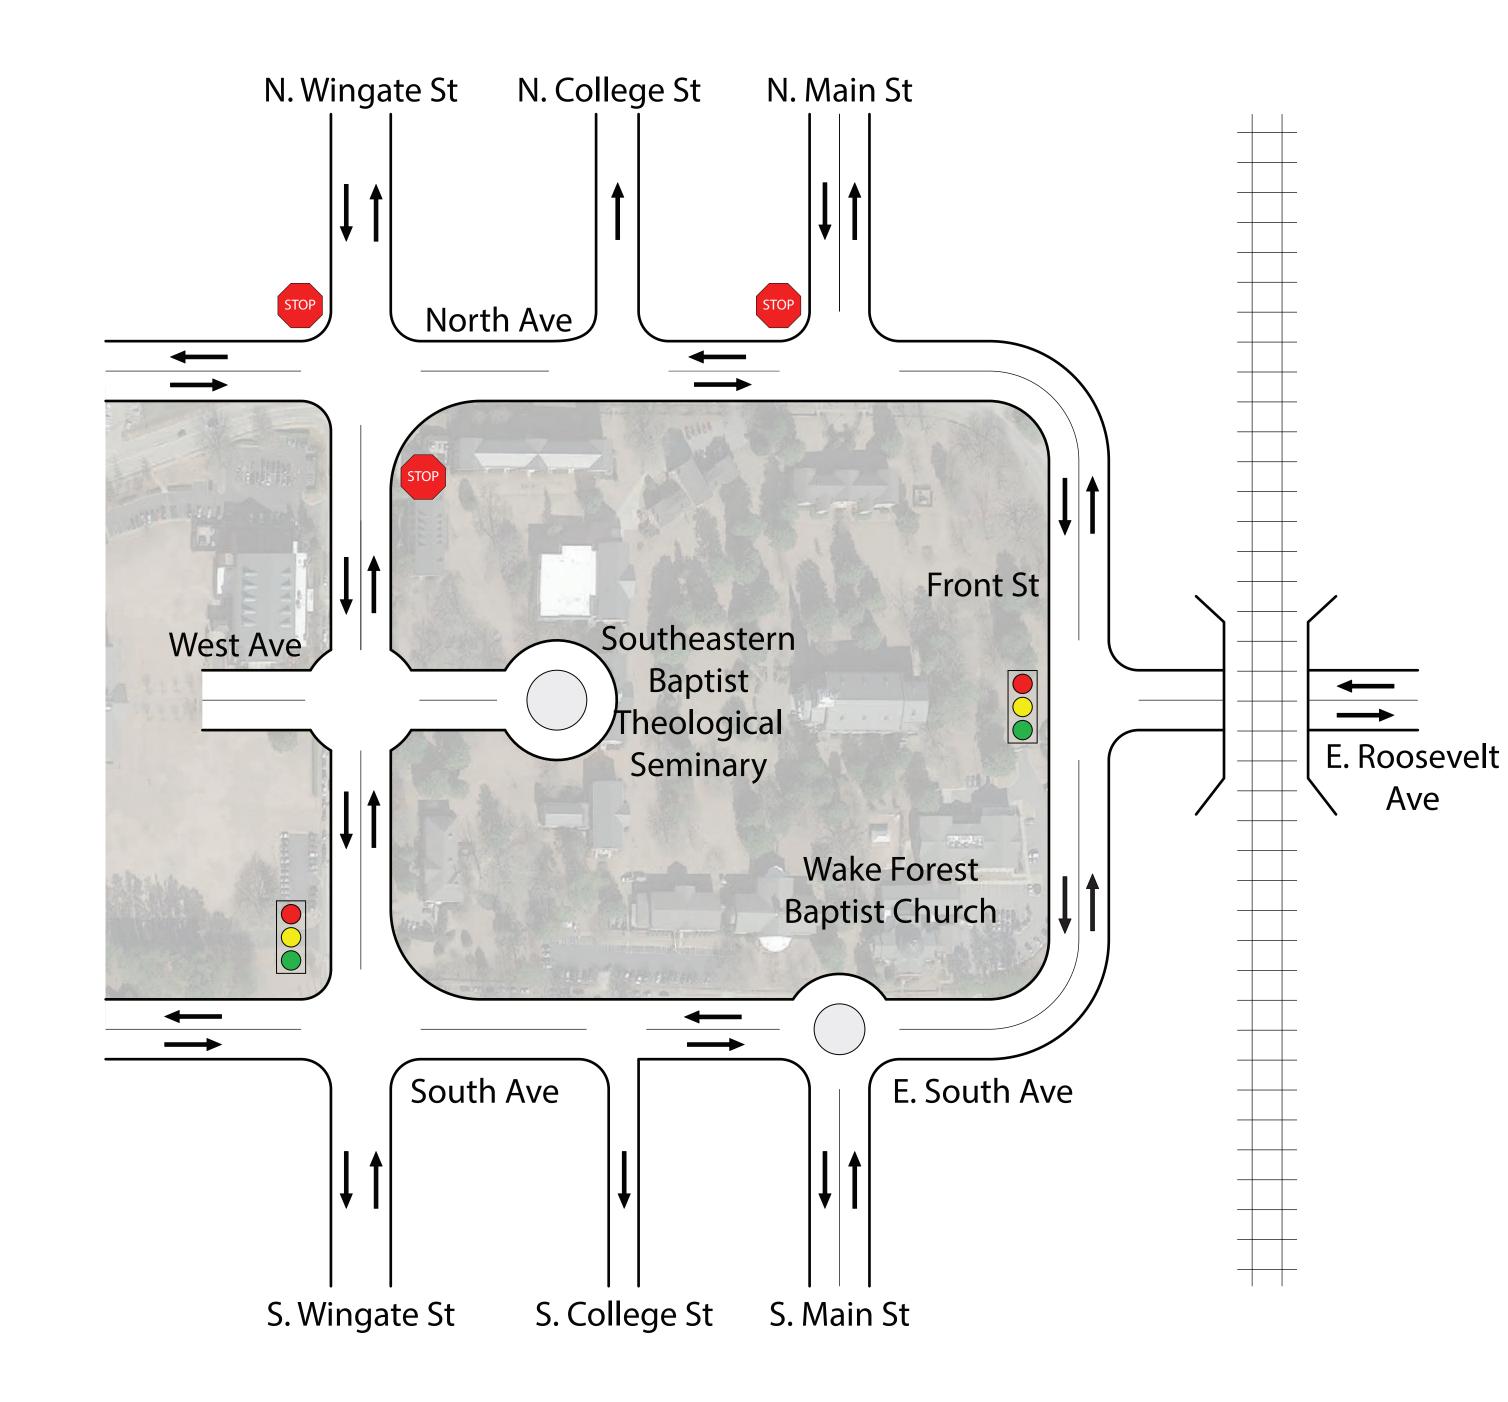

## Special Recommendation | One-Way Loop

## CURRENT CONDITION Two-way streets with traditional intersections

PROPOSED IMPROVEMENTS One-way loop with right in/right out intersections and traffic circles

Remove Signals at1) South Ave. and Wingate St.2) Front St. and E Roosevelt Ave

Remove Stop Signs at 1) N Main St.

2) N Wingate St. 3) North Ave

Add Traffic Circles at 1) N Wingate St and North Ave 2) S Wingate St and South Ave

All parking spots, sidewalks and accesses can be retained.

Improve traffic flow around the seminary.

Proposed improvements can be tested using temporary barriers and 'Tactical Urbanism'.