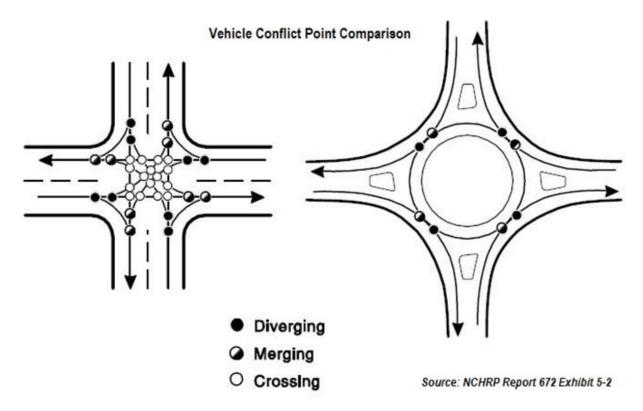

## STAKEHOLDER SURVEY – Roundabout Information

This information is intended to better inform PA Route 23 Survey participants when responding to questions specifically relating to roundabouts. Below is diagram of a typical four way intersection and the conflict points, and roundabout and its corresponding conflict points.